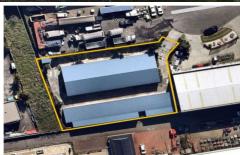

## 7 Delta Place Albion Park Rail NSW

- \* Complete Package Property and Business in one
- \* Self Storage Facility "Out of Space Storage"
- \* Great return of \$134,655 pa Nett
- \* Showing a 7.5 % Return
- \* Perfect location close to Illawarra regional airport
- \* Just 93 minutes drive to Sydney CBD
- \* Easy access to North / South bound Freeway

For full version visit the website

Type : Industrial Building Size : 1000 sqm Land Size : 1528 sqm

View: https://www.whkcommercial.com.au/sale/nsw/wollongong-illawarra/albion-park-ra

il/commercial/industrial/8002169