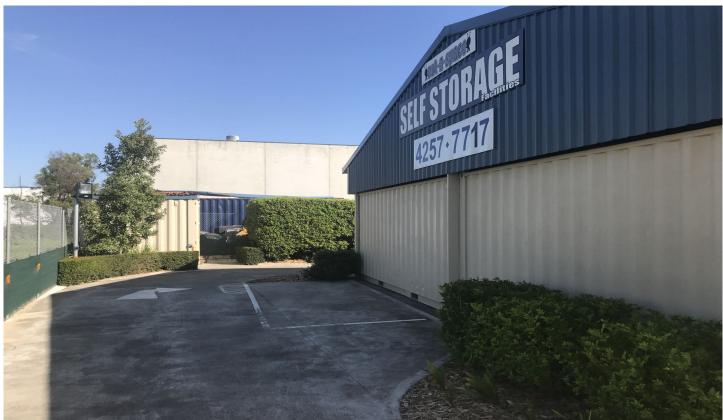

## 7 Delta Place Albion Park Rail NSW

- \* Complete Package Property and Business in one
- \* Self Storage Facility "Out of Space Storage"
- \* Great return of \$134,655 pa Nett
- \* Showing a 7.5 % Return
- \* Perfect location close to Illawarra regional airport
- \* Just 93 minutes drive to Sydney CBD
- \* Easy access to North / South bound Freeway

For full version visit the website

Type : Industrial Building Size : 1000 sqm Land Size : 1528 sqm

View: https://www.whkcommercial.com.au/sale/nsw/wollongong-illawarra/albion-park-ra

il/commercial/industrial/8002169