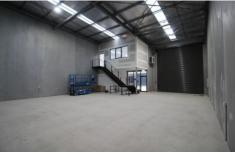

### 12/2 Indigo Loop Yallah NSW

- \* Unit 12 251 sqm Warehouse & Office
- \* Modern tilt up concrete construction with internal mezzanine
- \* Each Unit incorporates amenities inclusive of shower facilities and 2 undercover car spaces
- \* Ample visitor parking as well as excellent truck access and manoeuvrability
- \* Ideal location just minutes from Yallah Interchange and Albion Park Rail Bypass
- \* Complete and ready to move in or invest.