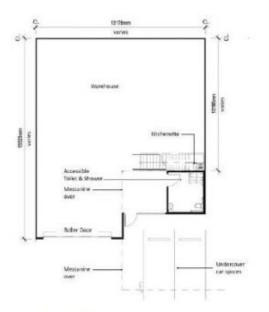

### **Typical Section**

Note: Ceiling height varies due to undulating site triprigraphy. Minimum 2.7m floor to criting

#### **Ground Floor**

ficte: width and depth of space varies, refer to site place for reference.

Please note the Architectural Plans were produced prior to completion of construction and is disstrative only. Changes may be made during construction, Dimonsions, the layouts, finishes and specifications are subject to change without notice in accordance with the provisions of the Contract of Sale.