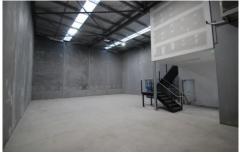

### 12/2 Indigo Loop Yallah NSW

- \* Unit 12 251 sqm Warehouse & Office
- \* Modern tilt up concrete construction with internal mezzanine
- \* Each Unit incorporates amenities inclusive of shower facilities and 2 undercover car spaces
- \* Ample visitor parking as well as excellent truck access and manoeuvrability
- \* Ideal location just minutes from Yallah Interchange and Albion Park Rail Bypass
- \* Complete and ready to move in or invest.