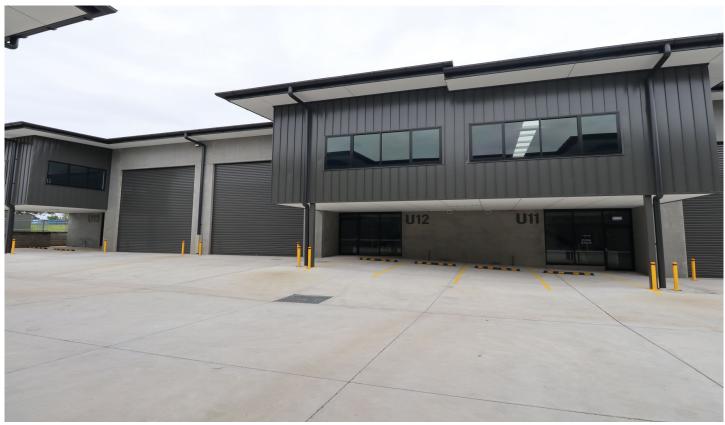

### 12/2 Indigo Loop Yallah NSW

- \* Unit 12 251 sqm Warehouse & Office
- \* Modern tilt up concrete construction with internal mezzanine
- \* Each Unit incorporates amenities inclusive of shower facilities and 2 undercover car spaces
- \* Ample visitor parking as well as excellent truck access and manoeuvrability
- \* Ideal location just minutes from Yallah Interchange and Albion Park Rail Bypass
- \* Complete and ready to move in or invest.

## 2 🚘

Type : Industrial

Price : \$50,200 + GST + Outgoings pa

**Building Size**: 251 sqm **Land Size**: 15632 sqm

View : https://www.whkcommercial.com.au/leas

e/nsw/wollongong-illawarra/yallah/comm

ercial/industrial/8021662