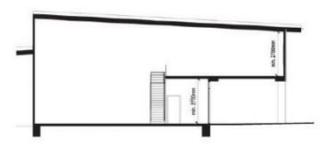

### **Typical Section**

Note: Ceiling height varies due to undulating site triprigraphy. Minimum 2.7m floor to criting