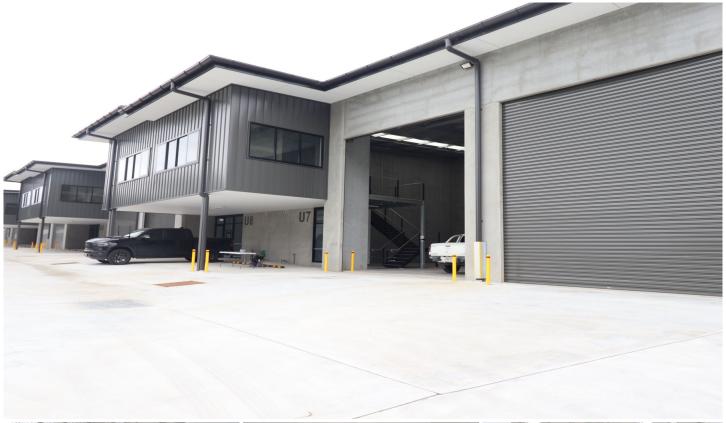

## 7/2 Indigo Loop Yallah NSW

- \* Warehouse 187 sqm & Office 64 sqm total 251 sqm
- \* Modern tilt up concrete construction with internal mezzanine
- \* Each Unit incorporates amenities inclusive of shower facilities and 2 undercover car spaces
- \* Ideal location just minutes from Yallah Interchange and Albion Park Rail Bypass
- \* Ample visitor parking as well as excellent truck access and manoeuvrability
- \* Complete and ready to move in or invest.

Type : Industrial

Price : \$44,950 + GST + Outgoings pa

**Building Size**: 251 sqm **Land Size**: 15632 sqm

View : https://www.whkcommercial.com.au/leas

e/nsw/wollongong-illawarra/yallah/comm

ercial/industrial/8021664