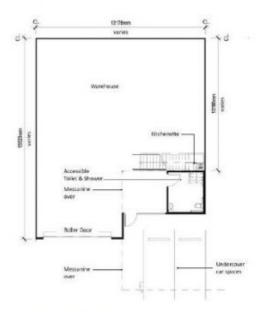

## **Ground Floor**

Note: width and depth of space varies, refer to site place for reference.

Please note the Architectural Plans were produced prior to completion of construction and is disstrative only. Changes may be made during construction; the layouts, finishes and specifications are subject to change without notice in accordance with the provinces of the Contract of Sale.

## 7/2 Indigo Loop Yallah NSW

- \* Warehouse 187 sqm & Office 64 sqm total 251 sqm
- \* Modern tilt up concrete construction with internal mezzanine
- \* Each Unit incorporates amenities inclusive of shower facilities and 2 undercover car spaces
- \* Ideal location just minutes from Yallah Interchange and Albion Park Rail Bypass
- \* Ample visitor parking as well as excellent truck access and manoeuvrability
- \* Complete and ready to move in or invest.