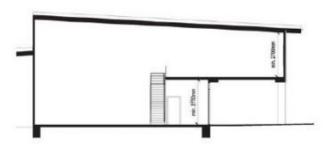

## **Typical Section**

Note: Ceiling height varies due to undulating site topography. Minimum 2.7m floor to colling