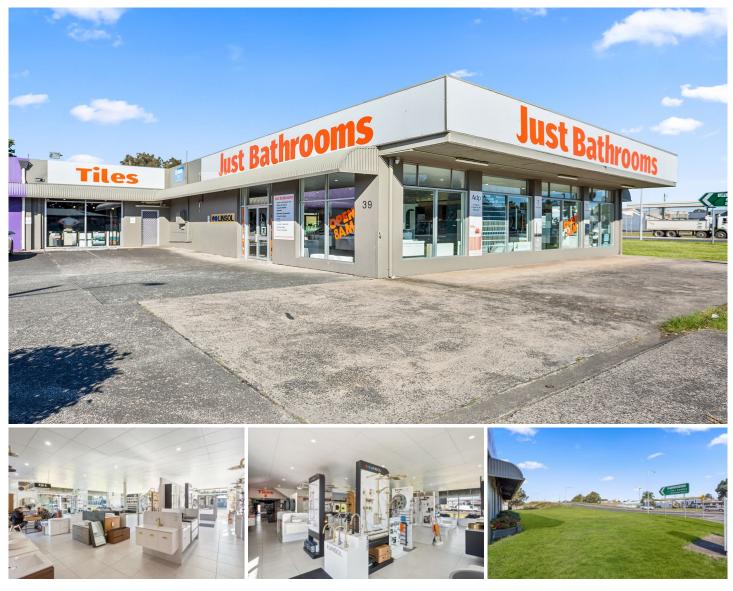

## **39-39A Princes Highway Unanderra NSW**

\* 37 Princes Highway Unanderra - SOLD

\* 39 - 39a Princes Highway Available - covering 2570 sqm

\* High exposure location, with three street frontages and dual street access - Princes Highway & First Avenue

\* Zoned E3 - Productivity Support allowing for a wide range of uses and development potential.

- FSR 0.5 : 1 and Height 11m
- \* Currently tenanted with Lease to 2026, with options.

| Туре | - |
|------|---|
| TYPC |   |

- : Industrial Price : PRICE ON APPLICATION
- Land Size : 2570 sqm

View

40 🚘

: https://www.whkcommercial.com.au/sale/ns w/wollongong-illawarra/unanderra/commerci al/industrial/8027378

Harry Stefanou 02 4229 6640