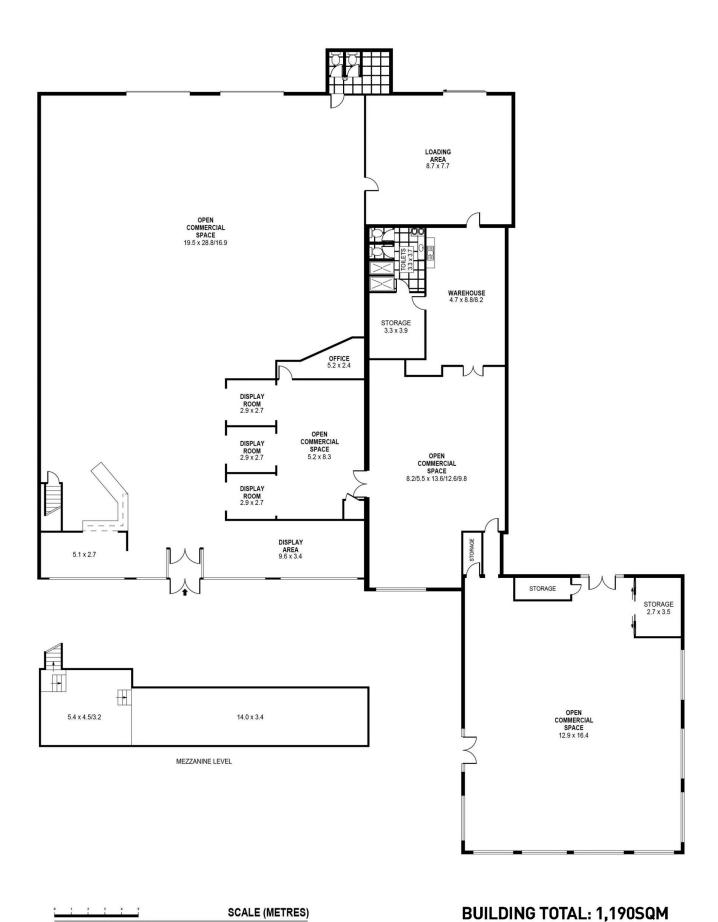

Mark Marinelli 02 4229 6640

PLANS SHOWN ONLY INDICATIVE OF LAYOUT. DIMENSIONS ARE APPROXIMATE. Ref. No: 75275

UNANDERRA

37-39A PRINCES HIGHWAY