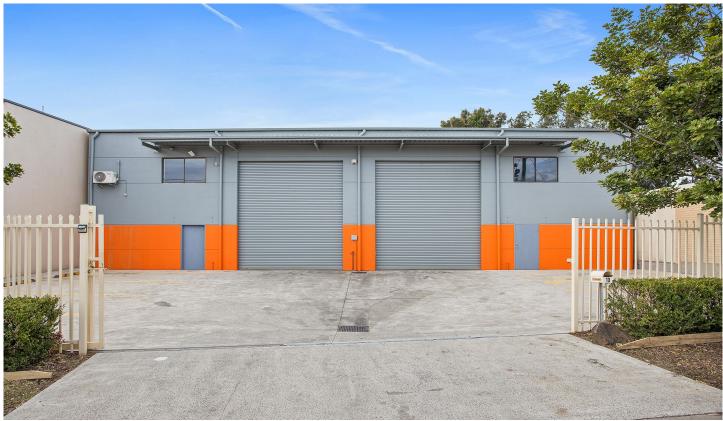

## 10 Industrial Lane Oak Flats NSW

- \* 648 sqm of Freehold E4 General Industrial Land
- \* High Clearance Warehouse with Dual Electric Roller Doors - 402sqm\*
- \* Includes Large Office Mezzanine Area with Amenities and Kitchen
- \* Includes second Toilet on Ground Floor
- \* Can be easily split into Two Separately Metered Units \* Includes Security Gate and 7 Parking Spaces
- \* Freshly Painted and New Carpet in Office Areas
- \* 3 Phase Power, NBN and LED Lighting
- \* All sizes are approximate