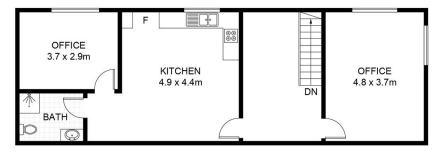

## 10 Industrial Lane Oak Flats NSW

- \* 648 sqm of Freehold E4 General Industrial Land
- \* High Clearance Warehouse with Dual Electric Roller Doors - 402sqm\*
- \* Includes Large Office Mezzanine Area with Amenities and Kitchen
- \* Includes second Toilet on Ground Floor
- \* Can be easily split into Two Separately Metered Units \* Includes Security Gate and 7 Parking Spaces
- \* Freshly Painted and New Carpet in Office Areas
- \* 3 Phase Power, NBN and LED Lighting
- \* All sizes are approximate

**Tony Moschella** 

**FIRST FLOOR** 

**GROUND FLOOR**