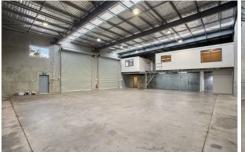

## 10 Industrial Lane Oak Flats NSW

- \* 648 sqm of Freehold E4 General Industrial Land
- \* High Clearance Warehouse with Dual Electric Roller Doors - 402sqm\*
- \* Includes Large Office Mezzanine Area with Amenities and Kitchen
- \* Includes second Toilet on Ground Floor
- \* Can be easily split into Two Separately Metered Units \* Includes Security Gate and 7 Parking Spaces
- \* Freshly Painted and New Carpet in Office Areas
- \* 3 Phase Power, NBN and LED Lighting
- \* All sizes are approximate