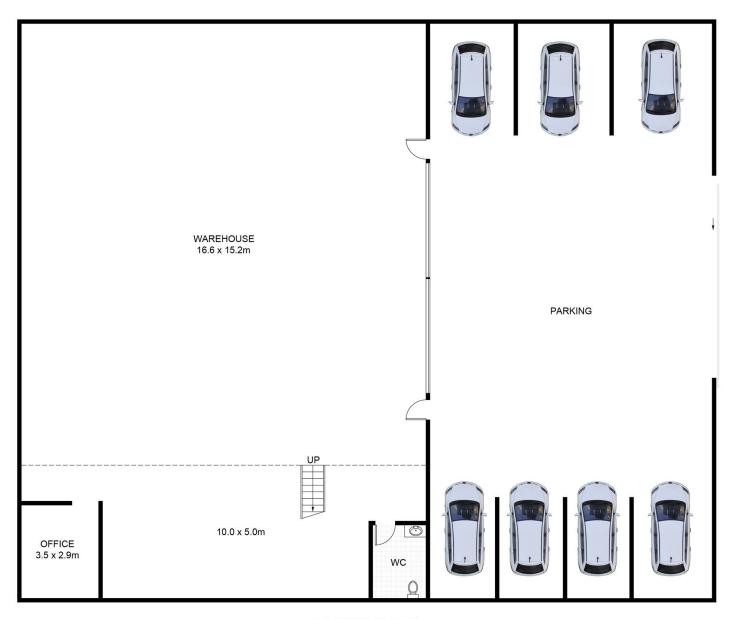

## 10 Industrial Lane Oak Flats NSW

- \* 648 sqm of Freehold E4 General Industrial Land
- \* High Clearance Warehouse with Dual Electric Roller Doors - 402sqm\*
- \* Includes Large Office Mezzanine Area with Amenities and Kitchen
- \* Includes second Toilet on Ground Floor
- \* Can be easily split into Two Separately Metered Units \* Includes Security Gate and 7 Parking Spaces
- \* Freshly Painted and New Carpet in Office Areas
- \* 3 Phase Power, NBN and LED Lighting
- \* All sizes are approximate

**Tony Moschella** 

**FIRST FLOOR** 

**GROUND FLOOR**