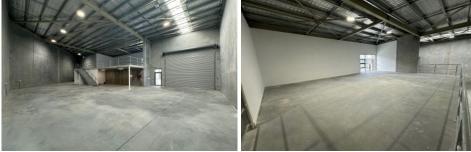

## 5/21 Doyle Avenue Unanderra NSW

- \* Completed and ready to Occupy
- \* Warehouse 248m2 Mezzanine 93m2 (Total 341m2)
- \* Modern Tilt Up Concrete Design
- \* High Clearance roller doors with higher internal clearance
- \* Secure fence and electric gated complex
- \* Multiple car spaces per unit with ample visitor parking
- \* Good vehicle access
- \* Close proximity to major arterial roads
- \* Located in the industrial and commercial hub of Unanderra
- $^{\star}$  90 mins to Sydney / 10 Mins to Wollongong / 5 mins to Port Kembla