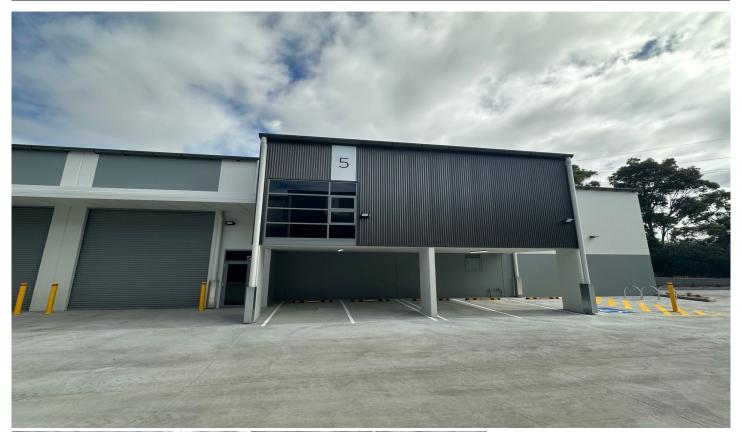

## 5/21 Doyle Avenue Unanderra NSW

- \* Completed and ready to Occupy
- \* Warehouse 248m2 Mezzanine 93m2 (Total 341m2)
- \* Modern Tilt Up Concrete Design
- \* High Clearance roller doors with higher internal clearance
- \* Secure fence and electric gated complex
- \* Multiple car spaces per unit with ample visitor parking
- \* Good vehicle access
- \* Close proximity to major arterial roads
- \* Located in the industrial and commercial hub of Unanderra
- $^{\star}$  90 mins to Sydney / 10 Mins to Wollongong / 5 mins to Port Kembla