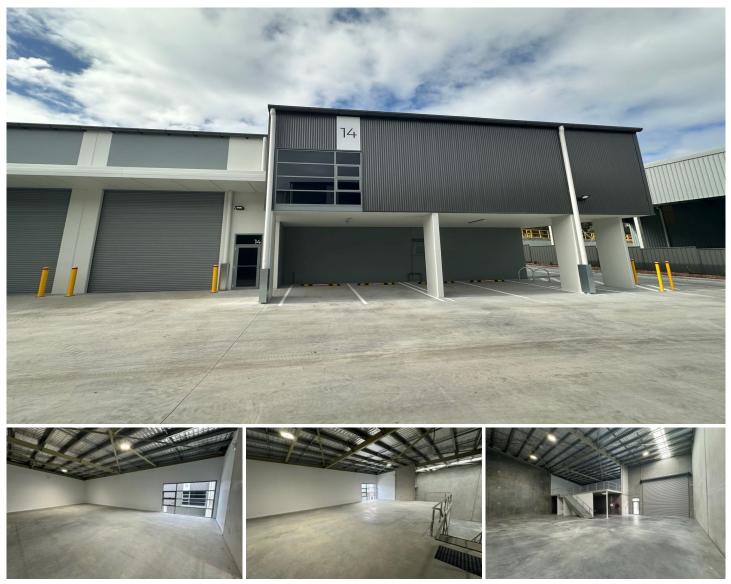

## 14/21 Doyle Avenue Unanderra NSW

\* 205 sqm warehouse & 110 sqm mezzanine

- \* High Clearance roller doors with higher internal clearance
- \* Secure fence and electric gated complex
- \* Multiple car spaces per unit with ample visitor parking
- \* Good vehicle access
- \* Close proximity to major arterial roads

\* Located in the industrial and commercial hub of Unanderra

\* 90 mins to Sydney / 10 Mins to Wollongong / 5 mins to Port Kembla

## 4 🕰

Туре Price

- : Industrial : \$1,415,000 + GST

Building Size : 315 sqm

View

: https://www.whkcommercial.com.au/sale /nsw/wollongong-illawarra/unanderra/co mmercial/industrial/8042751

Harry Stefanou 02 4229 6640