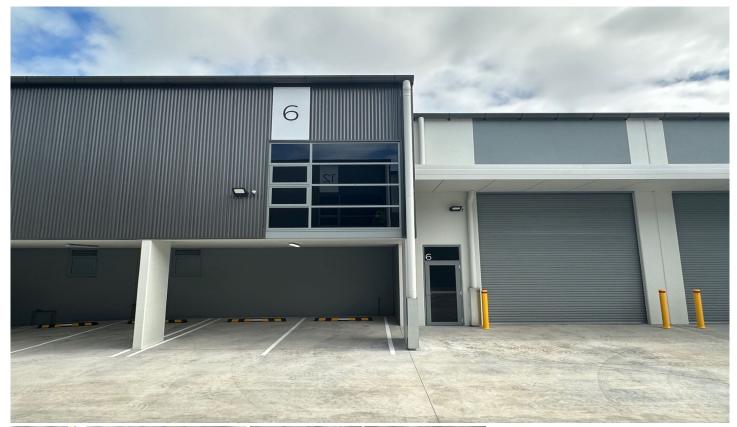

## 6/21 Doyle Avenue Unanderra NSW

- \* Warehouse 184m2 Mezzanine 69m2 (Total 253m2)
- \* Modern Tilt Up Concrete Design
- \* High Clearance roller doors with higher internal clearance
- \* Secure fence and electric gated complex
- \* Multiple car spaces per unit with ample visitor parking
- \* Good vehicle access
- \* Close proximity to major arterial roads
- \* Located in the industrial and commercial hub of Unanderra
- $^{\star}$  90 mins to Sydney / 10 Mins to Wollongong / 5 mins to Port Kembla