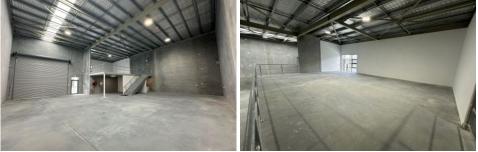

## 6/21 Doyle Avenue Unanderra NSW

- \* Warehouse 184m2 Mezzanine 69m2 (Total 253m2)
- \* Modern Tilt Up Concrete Design
- \* High Clearance roller doors with higher internal clearance
- \* Secure fence and electric gated complex
- \* Multiple car spaces per unit with ample visitor parking
- \* Good vehicle access
- \* Close proximity to major arterial roads
- \* Located in the industrial and commercial hub of Unanderra
- $^{\star}$  90 mins to Sydney / 10 Mins to Wollongong / 5 mins to Port Kembla