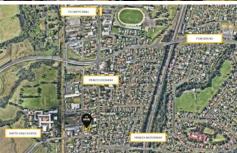

## 87-89 Marshall Street Dapto NSW

- \* Total 1532 sqm adjoining sites ready for development
- $^{\star}$  DA Approved 6 townhouses ( 3 bed / 2 bath / 2 car ) or option to modify the scope for 8 units of 2 bed / 2 bath / 1 car STCA
- \* Ideal location within a minutes walk to Dapto High School and a few minutes drive to Dapto CBD, Medical Facilites and Westfield.
- \* Close to on / off ramps heading North to Wollongong and South to Shellharbour and South Coast
- \* Planning Details: