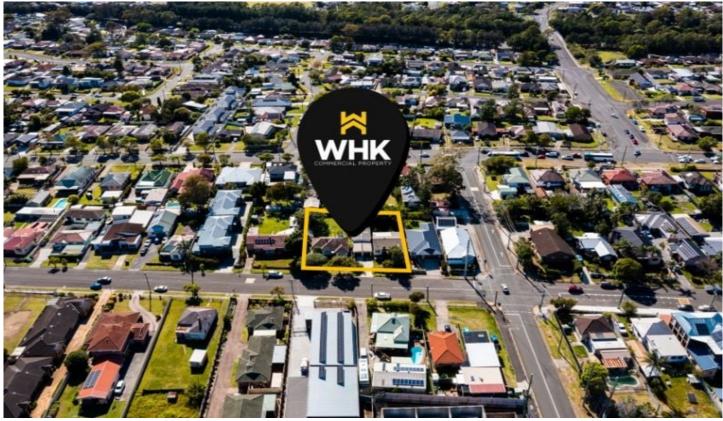

## 87-89 Marshall Street Dapto NSW

- \* Total 1532 sqm adjoining sites ready for development
- $^{\star}$  DA Approved 6 townhouses ( 3 bed / 2 bath / 2 car ) or option to modify the scope for 8 units of 2 bed / 2 bath / 1 car STCA
- \* Ideal location within a minutes walk to Dapto High School and a few minutes drive to Dapto CBD, Medical Facilites and Westfield.
- \* Close to on / off ramps heading North to Wollongong and South to Shellharbour and South Coast
- \* Planning Details:

For full version visit the website

Type : Development Price : \$1,895,000 Land Size : 1532 sqm

View: https://www.whkcommercial.com.au/sale/ns

w/wollongong-illawarra/dapto/commercial/d

evelopment/8045008

Mark Marinelli 02 4229 6640