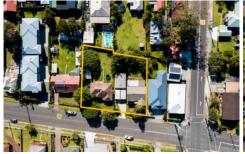

## 87-89 Marshall Street Dapto NSW

- \* Total 1532 sqm adjoining sites ready for development
- $^{\star}$  DA Approved 6 townhouses ( 3 bed / 2 bath / 2 car ) or option to modify the scope for 8 units of 2 bed / 2 bath / 1 car STCA
- \* Ideal location within a minutes walk to Dapto High School and a few minutes drive to Dapto CBD, Medical Facilites and Westfield.
- \* Close to on / off ramps heading North to Wollongong and South to Shellharbour and South Coast
- \* Planning Details:

For full version visit the website

Type : Development Price : \$1,895,000 Land Size : 1532 sqm

View: https://www.whkcommercial.com.au/sale/ns

w/wollongong-illawarra/dapto/commercial/d

evelopment/8045008

Mark Marinelli 02 4229 6640