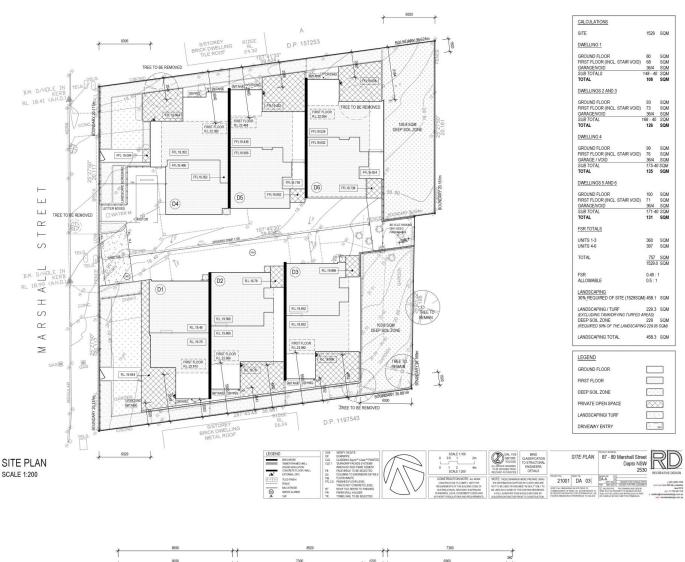

## 87-89 Marshall Street Dapto NSW

- \* Total 1532 sqm adjoining sites ready for development
- $^{\star}$  DA Approved 6 townhouses ( 3 bed / 2 bath / 2 car ) or option to modify the scope for 8 units of 2 bed / 2 bath / 1 car STCA
- \* Ideal location within a minutes walk to Dapto High School and a few minutes drive to Dapto CBD, Medical Facilites and Westfield.
- \* Close to on / off ramps heading North to Wollongong and South to Shellharbour and South Coast
- \* Planning Details:

VOID VERRY ONLETE
CO. MANUFACTURE OF THE PROPERTY OF THE PROPE

SCALE 1:100
0 0.5 1 2m
0 1 2 4m
SCALE 1:200
CONSTRUCTION NOTE: ALL WERK
CONSTRUCTION TO COMPY WITH THE

DIAL 1100 BEFORE YOU DIG ALL STRING FOR HOUSE TO SE OSTANDISTROM RELEAST AUTHORITIES