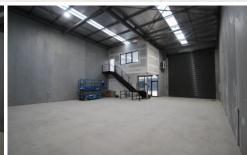

## 5/2 Indigo Loop Yallah NSW

- \* Unit 5 223 sqm Warehouse & Office
- \* Modern tilt up concrete construction with internal mezzanine
- \* Each Unit incorporates amenities inclusive of shower facilities and 2 undercover car spaces
- \* Ample visitor parking as well as excellent truck access and manoeuvrability
- \* Ideal location just minutes from Yallah Interchange and Albion Park Rail Bypass
- \* Complete and ready to move in or invest.
- \*\*\*\* Photos are not Unit Specific \*\*\*\*