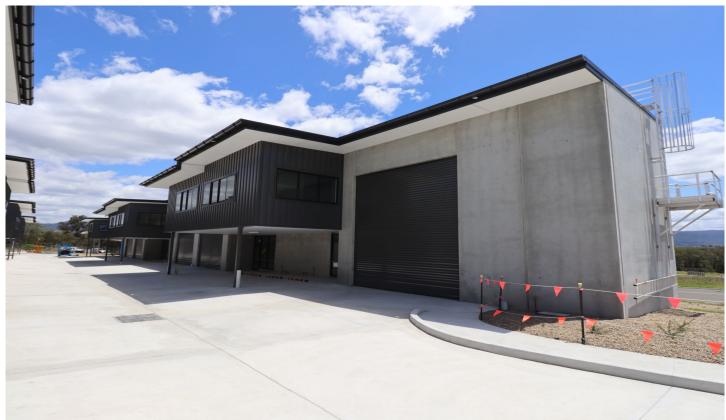

## 5/2 Indigo Loop Yallah NSW

- \* Unit 5 223 sqm Warehouse & Office
- \* Modern tilt up concrete construction with internal mezzanine
- \* Each Unit incorporates amenities inclusive of shower facilities and 2 undercover car spaces
- \* Ample visitor parking as well as excellent truck access and manoeuvrability
- \* Ideal location just minutes from Yallah Interchange and Albion Park Rail Bypass
- \* Complete and ready to move in or invest.
- \*\*\*\* Photos are not Unit Specific \*\*\*\*