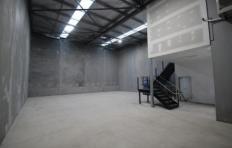

## 5/2 Indigo Loop Yallah NSW

- \* Unit 5 223 sqm Warehouse & Office
- \* Modern tilt up concrete construction with internal mezzanine
- \* Each Unit incorporates amenities inclusive of shower facilities and 2 undercover car spaces
- \* Ample visitor parking as well as excellent truck access and manoeuvrability
- \* Ideal location just minutes from Yallah Interchange and Albion Park Rail Bypass
- \* Complete and ready to move in or invest.
- \*\*\*\* Photos are not Unit Specific \*\*\*\*