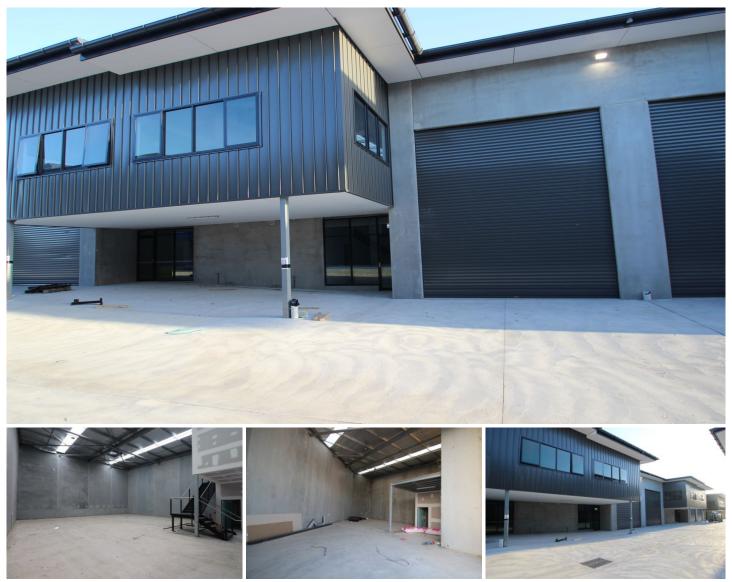

## 8/2 Indigo Loop Yallah NSW

2 🛱

\* Unit 8 - 251 sqm Warehouse & Office

\* Each unit incorporates amenities inclusive of shower facilities and 2 undercover car spaces

\* Ample visitor parking as well as excellent truck access and manoeuvrability

\* Ideal location just minutes from Yallah Interchange and Albion Park Rail Bypass

\* Units in complex range from 197 sqm to 350 sqm

\*\*\*\* Photos are not Unit Specific \*\*\*\*

Туре Building Size : 251 sqm Land Size View

: Industrial

: 15632 sqm

: https://www.whkcommercial.com.au/sale /nsw/wollongong-illawarra/yallah/comme rcial/industrial/8045188

Mark Marinelli 02 4229 6640

Harry Stefanou 02 4229 6640