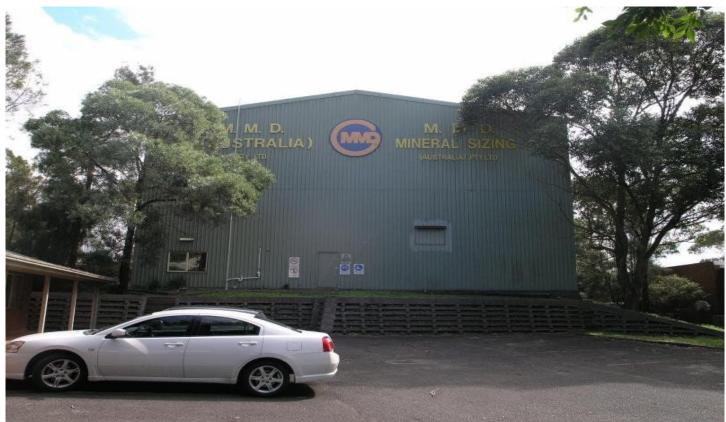

This property consists of a 740sqm warehouse with a 10 tonne overhead crane, plus and office space area of approx 185sqm. Loads of off street parking, positioned on a corner lot. Total land area approximately 3,786sqm, located in the centre of Unanderra's industrial precinct. Excellent corner location, potential to further extend building if needed. MUST BE SOLD. SUBMIT ALL OFFERS!