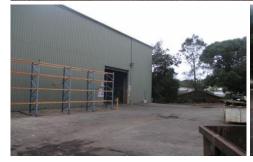

This property consists of a 740sqm warehouse with a 10 tonne overhead crane, plus and office space area of approx 185sqm. Loads of off street parking, positioned on a corner lot. Total land area approximately 3,786sqm, located in the centre of Unanderra's industrial precinct. Excellent corner location, potential to further extend building if needed. MUST BE SOLD. SUBMIT ALL OFFERS!