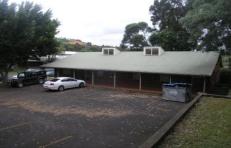

This property consists of a 740sqm warehouse with a 10 tonne overhead crane, plus and office space area of approx 185sqm. Loads of off street parking, positioned on a corner lot. Total land area approximately 3,786sqm, located in the centre of Unanderra's industrial precinct. Excellent corner location, potential to further extend building if needed. MUST BE SOLD. SUBMIT ALL OFFERS!