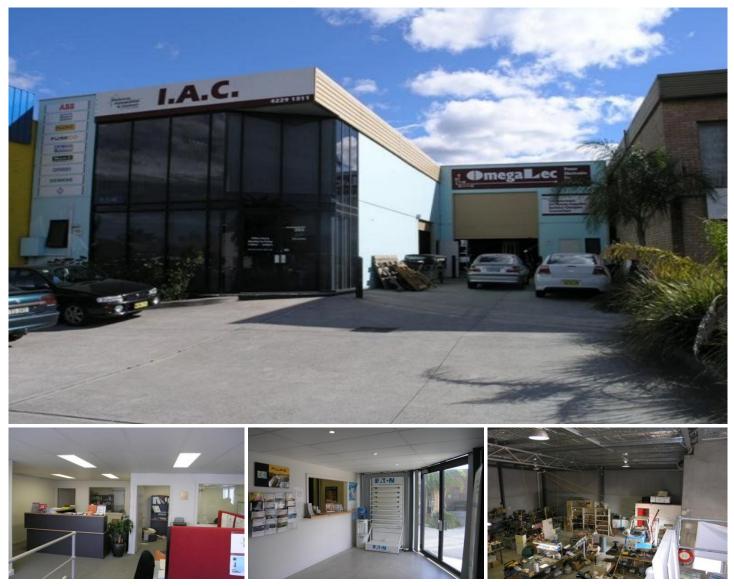

Great position in thriving retail/wholesale commercial area of Wollongong's CBD. Front offices plus showroom at front total 135sqm. Warehouse at rear with excellent access via 2 roller doors, total area 300sqm. Property selling vacant possession. Ideal opportunity to purchase a great commercial property.

| Туре          | : Industrial  |
|---------------|---------------|
| Price         | : \$ 750,000  |
| Building Size | : 600 sqm     |
| Land Size     | : 600 sqm     |
| View          | : https://www |
|               | /nsw/wollo    |