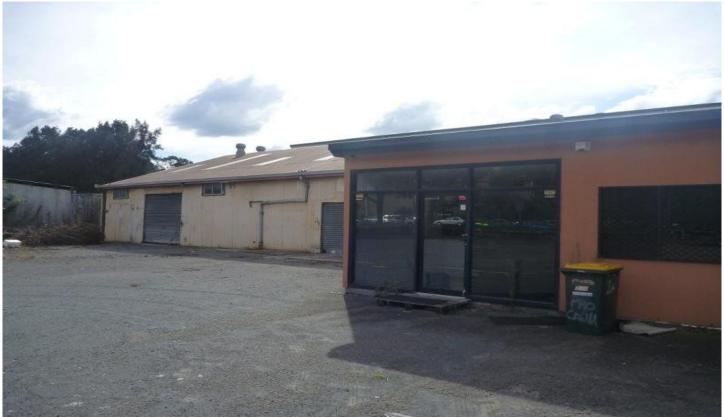

## **Lot 120 Tate Street Coniston NSW**

:: Over 4000sqm of land on corner site

:: Two street Frontage:: Excellent vehicle access

:: Centre of wollongongs industrial/business precinct

Warehouse centrally located in Wollongong's Industrial Precinct. This 1,765sqm older style warehouse position between 2 streets, must sell vacant possession. Land size is 4,060sqm. Ready to be redeveloped, leased or occupied as is. Position and size rarely seen in this area. Zoned Light Industrial, loads of uses. Great opportunity for transport facility or manufacturing. Call today for more details.