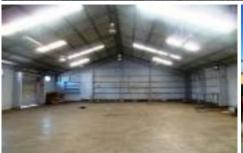

## **Lot 120 Tate Street Coniston NSW**

:: Over 4000sqm of land on corner site

:: Two street Frontage:: Excellent vehicle access

:: Centre of wollongongs industrial/business precinct

Warehouse centrally located in Wollongong's Industrial Precinct. This 1,765sqm older style warehouse position between 2 streets, must sell vacant possession. Land size is 4,060sqm. Ready to be redeveloped, leased or occupied as is. Position and size rarely seen in this area. Zoned Light Industrial, loads of uses. Great opportunity for transport facility or manufacturing. Call today for more details.