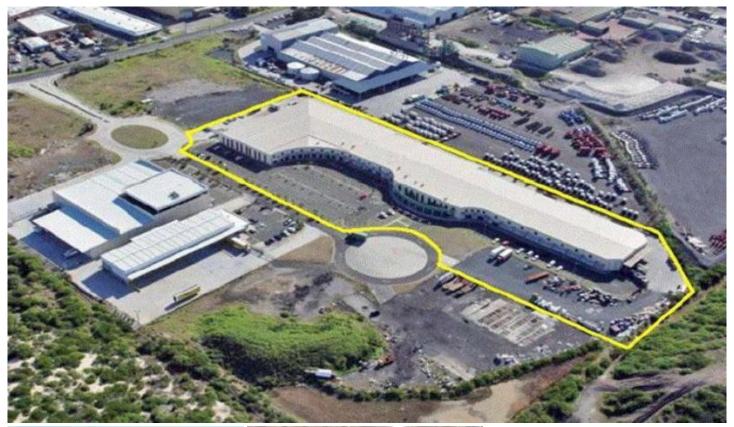

## 243 Shellharbour Road KEMBLAWARRA NSW

Offering the rare opportunity to invest in a modern industrial complex with genuine blue chip tenants, strong initial returns and scope to substantially improve returns. Zoned IN3 Heavy Industrial with onsite parking for 195 vehicles. Total land area approx. 3.035 ha, building area over 12,600sqm. Modern complex divided into 5 separate units with high clearance warehouse access, flexible configurations office/showroom and ducted air-conditioning.Current tenants include Harvey Norman, Toll and House of Hope.