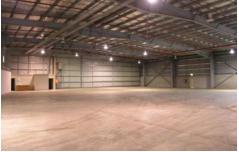

## 243 Shellharbour Road KEMBLAWARRA NSW

Offering the rare opportunity to invest in a modern industrial complex with genuine blue chip tenants, strong initial returns and scope to substantially improve returns. Zoned IN3 Heavy Industrial with onsite parking for 195 vehicles. Total land area approx. 3.035 ha, building area over 12,600sqm. Modern complex divided into 5 separate units with high clearance warehouse access, flexible configurations office/showroom and ducted air-conditioning.Current tenants include Harvey Norman, Toll and House of Hope.