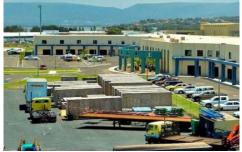

## 243 Shellharbour Road KEMBLAWARRA NSW

Offering the rare opportunity to invest in a modern industrial complex with genuine blue chip tenants, strong initial returns and scope to substantially improve returns. Zoned IN3 Heavy Industrial with onsite parking for 195 vehicles. Total land area approx. 3.035 ha, building area over 12,600sqm. Modern complex divided into 5 separate units with high clearance warehouse access, flexible configurations office/showroom and ducted air-conditioning.Current tenants include Harvey Norman, Toll and House of Hope.