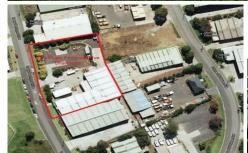

## 17-19 Lady Penrhyn Drive UNANDERRA NSW

Outstanding investment opportunity, close to Freeway and railway in Unanderra, approx. 3km south of Wollongong. ASX listed tenant, leased to April 2018. Returning \$193,752.00 PA with 9.7% Net Return. Tenant pays 100% of outgoings; sale is non-GST applicable. 2 large workshops of 616sqm and 312sqm available, each services by a 5-tonne overhead crane, plus office and amenities of 370sqm. Very motivated Vendor! Call today to inspect!

## 25

Type : Industrial
Price : \$ 1,800,000
Building Size : 1500 sqm
Land Size : 4000 sqm

View : https://www.whkcommercial.com.au/sale

/nsw/wollongong-illawarra/unanderra/co

mmercial/industrial/8045666

Harry Stefanou