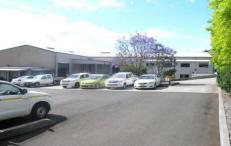

## 17-19 Lady Penrhyn Drive UNANDERRA NSW

Outstanding investment opportunity, close to Freeway and railway in Unanderra, approx. 3km south of Wollongong. ASX listed tenant, leased to April 2018. Returning \$193,752.00 PA with 9.7% Net Return. Tenant pays 100% of outgoings; sale is non-GST applicable. 2 large workshops of 616sqm and 312sqm available, each services by a 5-tonne overhead crane, plus office and amenities of 370sqm. Very motivated Vendor! Call today to inspect!