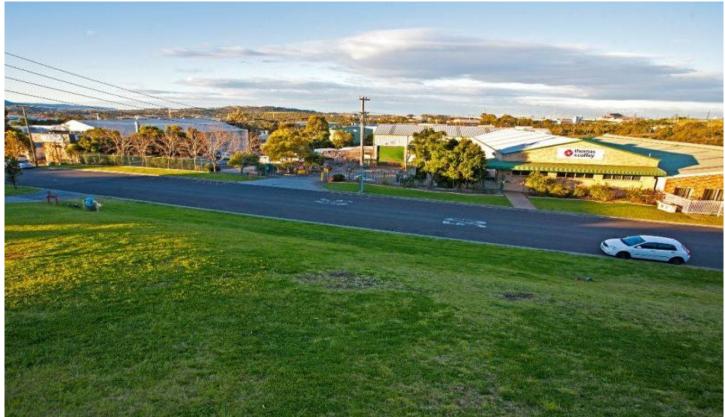

## 17-19 Lady Penrhyn Drive UNANDERRA NSW

Outstanding investment opportunity, close to Freeway and railway in Unanderra, approx. 3km south of Wollongong. ASX listed tenant, leased to April 2018. Returning \$193,752.00 PA with 9.7% Net Return. Tenant pays 100% of outgoings; sale is non-GST applicable. 2 large workshops of 616sqm and 312sqm available, each services by a 5-tonne overhead crane, plus office and amenities of 370sqm. Very motivated Vendor! Call today to inspect!