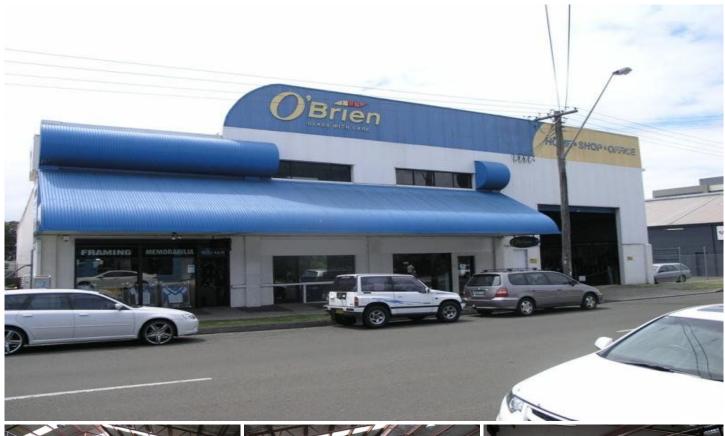

## 21 Kenny Street WOLLONGONG NSW

This site is located in the centre of Wollongong CBD, adjacent to the Gateway Car Park. Building approx. 1000sqm, land area 1157sqm and is zoned B3 Commercial Core. Currently fully Leased and returns in excess of \$120,000 + GST + 80% Outgoings. Major tenant is O'Brien's Glass and has occupied the site for over 20 years. Call today to inspect!

Type : Industrial
Price : \$ 1,430,000
Building Size : 1000 sqm
Land Size : 1157 sqm

View : https://www.whkcommercial.com.au/sale /nsw/wollongong-illawarra/wollongong/c

ommercial/industrial/8045672

Harry Stefanou 02 4229 6640