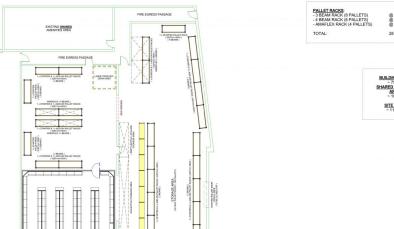

BUILDING AREA ~ 755m² SHARED BUILDING AREA ~ 108m² SITE AREA ~ 1177m²

GROUND FLOOR PLAN
1:100