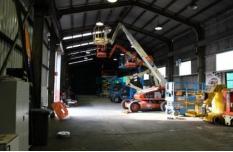

## 281 Princes Highway UNANDERRA NSW

- Industrial site of over 10,453sqm
- Includes 2 tenanted warehouses of 590sqm and 2300sqm
- Easy access to Distributor and located in the centre of Unanderra's Industrial Precinct
  - Zoned Light Industrial (IN2)
- Total income from both Tenancies is \$333,351 PA net. 2 blue chip tenants onsite

## 25

Type : Industrial Price : \$ 3,500,000 Building Size : 2890 sqm Land Size : 10453 sqm

**View**: https://www.whkcommercial.com.au/sale

/nsw/wollongong-illawarra/unanderra/co

mmercial/industrial/8045678