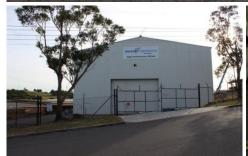

## 281 Princes Highway UNANDERRA NSW

- Industrial site of over 10,453sqm
- Includes 2 tenanted warehouses of 590sqm and 2300sqm
- Easy access to Distributor and located in the centre of Unanderra's Industrial Precinct
  - Zoned Light Industrial (IN2)
- Total income from both Tenancies is \$333,351 PA net. 2 blue chip tenants onsite

## 25

Type : Industrial Price : \$ 3,500,000 Building Size : 2890 sqm Land Size : 10453 sqm

**View**: https://www.whkcommercial.com.au/sale

/nsw/wollongong-illawarra/unanderra/co

mmercial/industrial/8045678