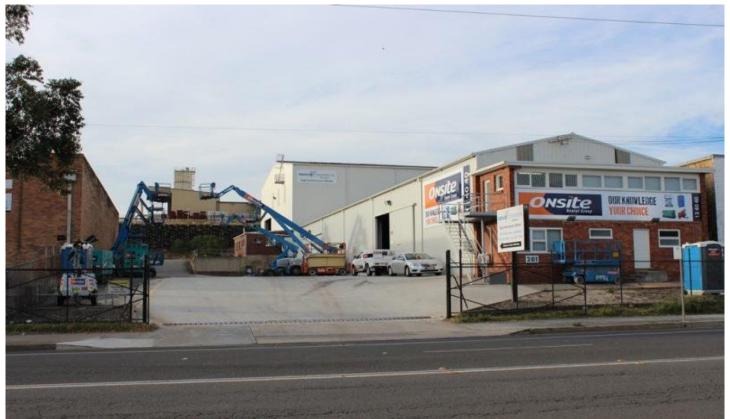

## 281 Princes Highway UNANDERRA NSW

- Industrial site of over 10,453sqm
- Includes 2 tenanted warehouses of 590sqm and 2300sqm
- Easy access to Distributor and located in the centre of Unanderra's Industrial Precinct
  - Zoned Light Industrial (IN2)
- Total income from both Tenancies is \$333,351 PA net. 2 blue chip tenants onsite

## 25

Type : Industrial Price : \$ 3,500,000 Building Size : 2890 sqm Land Size : 10453 sqm

**View**: https://www.whkcommercial.com.au/sale

/nsw/wollongong-illawarra/unanderra/co

mmercial/industrial/8045678