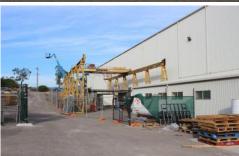

## 281 Princes Highway UNANDERRA NSW

- Industrial site of over 10,453sqm
- Includes 2 tenanted warehouses of 590sqm and 2300sqm
- Easy access to Distributor and located in the centre of Unanderra's Industrial Precinct
  - Zoned Light Industrial (IN2)
- Total income from both Tenancies is \$333,351 PA net. 2 blue chip tenants onsite

## 25

Type : Industrial Price : \$ 3,500,000 Building Size : 2890 sqm Land Size : 10453 sqm

**View**: https://www.whkcommercial.com.au/sale

/nsw/wollongong-illawarra/unanderra/co

mmercial/industrial/8045678