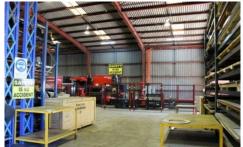

## 226 Berkeley Road UNANDERRA NSW

Located in the centre of Unanderra's industrial estate. The property consists of a 2563sqm lot and having a total lettable are a at 1315sqm. It is in a good proximity to attend roads, F6 Freeway & Princes Highway. Peak warehouse clearance approx 8 metres, drive through with multiple roller doors, constructed of brick and sheet metal. Lease back with a 5 x 5 year lease. Annual rental \$120,000 PA + GST + outgoings and annual increases.