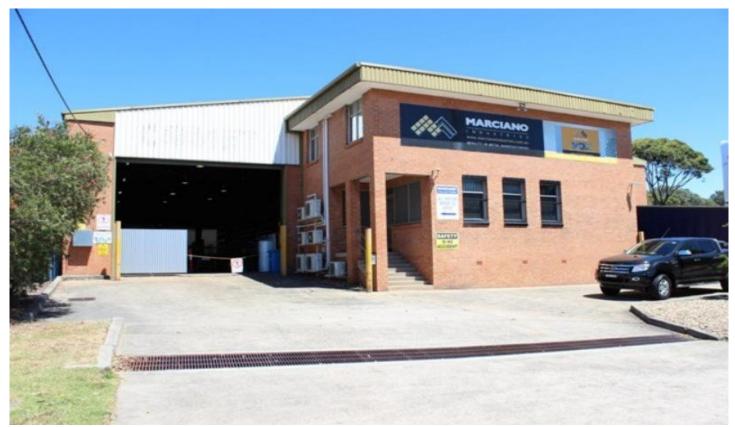

## 226 Berkeley Road UNANDERRA NSW

Located in the centre of Unanderra's industrial estate. The property consists of a 2563sqm lot and having a total lettable are a at 1315sqm. It is in a good proximity to attend roads, F6 Freeway & Princes Highway. Peak warehouse clearance approx 8 metres, drive through with multiple roller doors, constructed of brick and sheet metal. Lease back with a 5 x 5 year lease. Annual rental \$120,000 PA + GST + outgoings and annual increases.