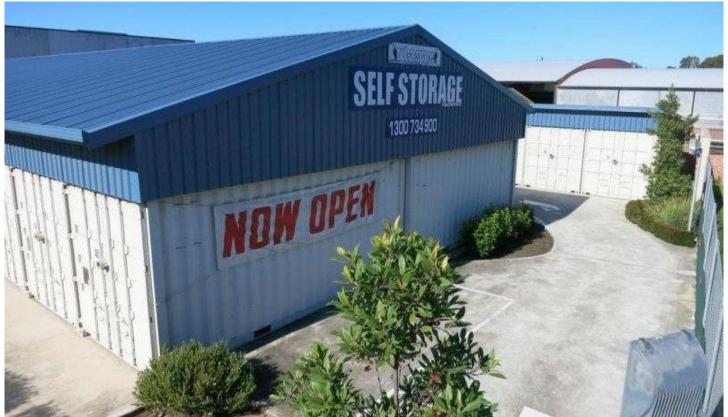

## 7 Delta Place ALBION PARK RAIL NSW

- Self storage facility, currently tenanted by "Out-a-Space Self Storage"
- Long-term tenant, brand new 7 year Lease with signed options for 2 further 5 year periods
- Annual CPI increases with a minimum increase of 3.5%  $\ensuremath{\mathsf{PA}}$
- Rental return of \$187,000 PA Gross + \$7,000 PA outgoings
- Lease starting 1st of July 2015 CALL TODAY FOR FURTHER INFORMATION!