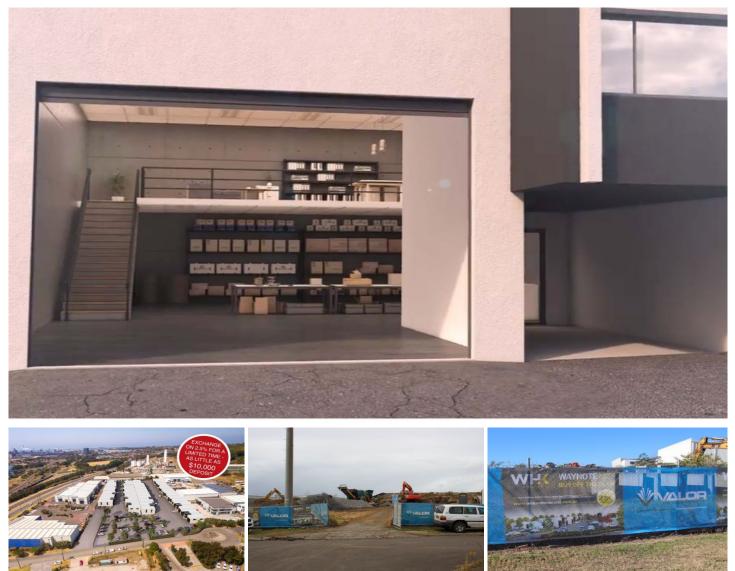

## 49/5-11 Waynote Place Unanderra NSW

This modern development is located within the Center Of Unanderra's industrial Precinct.

Located within close proximity to Port Kembla Harbour and Wollongong CBD. Easy access to the distributor going both North & South.

Just over 1 Hour and 15 Minutes from Sydney CBD.

Units ranging from 30.82 Sqm to 359.87 Sqm

Multiple options of design with or with Office/Mezzanine space, all having their own exclusive parking and roller door access.

The site will also house a Cafe/Take away shop to accommodate the Complex.

\* Modern Tilt Up Construction

For full version visit the website

: Industrial Type Building Size : 151 sqm

View

: https://www.whkcommercial.com.au/sale /nsw/wollongong-illawarra/unanderra/co mmercial/industrial/8045733