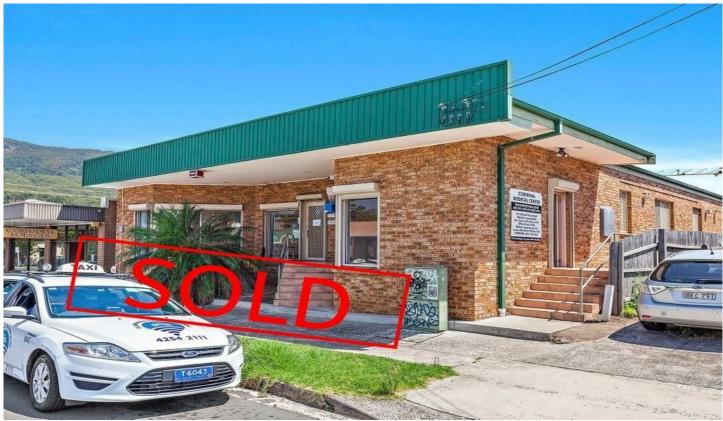

## 116 Railway Street Corrimal NSW

- Great Location in Corrimal main street.
- 250sqm approx office/retail space Invest to Lease or Purchase to Occupy
- \* Currently configured into two separate spaces with individual and private access
- Ideal complimentary medicine suites due to proximity to Corrimal Primary Medical Practice
- Plenty of car space with 8 spaces at rear of property
- Dual Access- Railway St and rear lane
- Zoned B2, situated just 1km from train station.