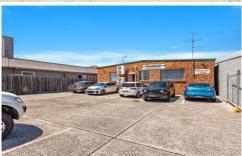

## 116 Railway Street Corrimal NSW

- Great Location in Corrimal main street.
- 250sqm approx office/retail space Invest to Lease or Purchase to Occupy
- \* Currently configured into two separate spaces with individual and private access
- Ideal complimentary medicine suites due to proximity to Corrimal Primary Medical Practice
- Plenty of car space with 8 spaces at rear of property
- Dual Access- Railway St and rear lane
- Zoned B2, situated just 1km from train station.