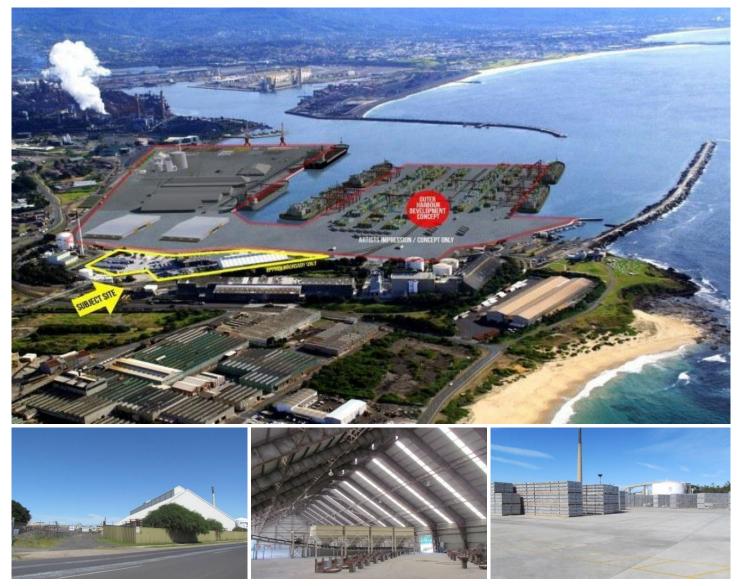

## Lot 2 Foreshore Road Port Kembla NSW

- Located with in Port Kembla outer Harbour, adjacent to the Outer Harbour development project

- Total site area over 29,900sqm inc. excellent concrete hardstand of approx. 22,000sqm

- Rail line adjacent to the site potential access; good 3-phase power

- Includes 2 warehouses: Warehouse 1 - 1890sqm & Warehouse 2 - 2904sqm

- Excellent investments or Distribution/manufacturing site