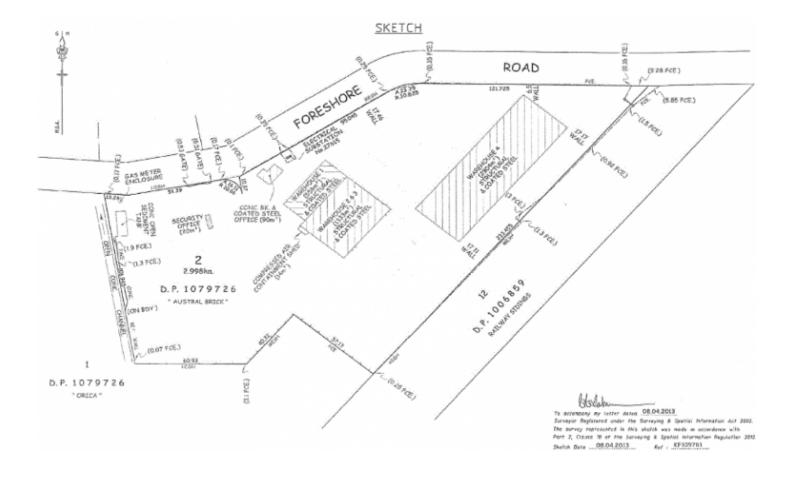

## Lot 2 Foreshore Road Port Kembla NSW

- Located with in Port Kembla outer Harbour, adjacent to the Outer Harbour development project

- Total site area over 29,900sqm inc. excellent concrete hardstand of approx. 22,000sqm

- Rail line adjacent to the site potential access; good 3-phase power

- Includes 2 warehouses: Warehouse 1 - 1890sqm & Warehouse 2 - 2904sqm

- Excellent investments or Distribution/manufacturing site

## CALL TODAY FOR FURTHER INFORMATION!

Туре Price Building Size : 6249 sqm Land Size View

- : Industrial
- :\$6,750,000

- : 29980 sqm
- : https://www.whkcommercial.com.au/sale /nsw/wollongong-illawarra/port-kembla/c ommercial/industrial/8045736