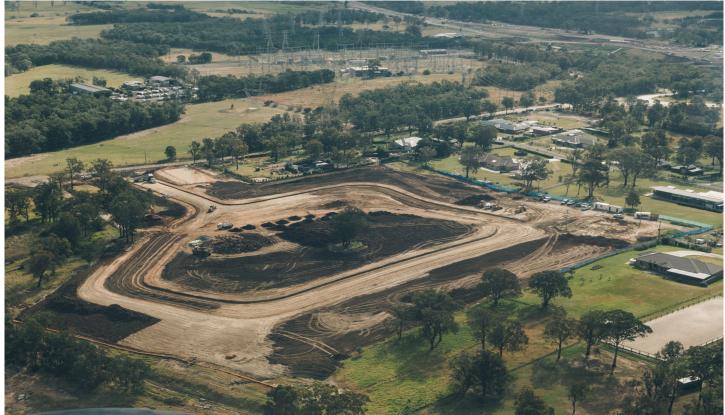

Lot 11, 11 Yallah Road Yallah NSW

- \* Industrial Land For Sale, blocks ranging from 1,023sqm to 2,681sqm
- \* 100% Sold with Scheduled Completion Early 2021
- \* Fantastic location, close to Bypass, Illawarra Regional Airport and major arterial roads.
- \* One of the Last Industrial Sites available in the area
- \* Invest and grow your portfolio or Owner Occupy and grow your business.

Type : Development Land Size : 105400 sqm

View: https://www.whkcommercial.com.au/sale/ns w/wollongong-illawarra/yallah/commercial/d

evelopment/8045762

Harry Stefanou 02 4229 6640

Mark Marinelli 02 4229 6640