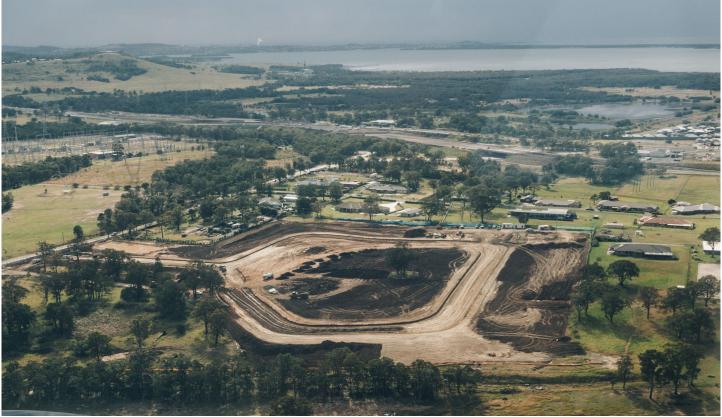

## 7/11 Yallah Road Yallah NSW

- \* Industrial Land For Sale, Blk 7 1,289sqm
- \* 70% Sold with Demolition works Commenced, Construction to commence March 2020 Completion Mid 2021
- \* Fantastic location, close to Bypass, Illawarra Regional Airport and major arterial roads.
- \* One of the Last Industrial Sites available in the area
- \* Great incentives, buy now, pay later.
- \* Invest and grow your portfolio or Owner Occupy and grow

For full version visit the website

Type : Development Land Size : 1289 sqm

View: https://www.whkcommercial.com.au/sale/ns

w/wollongong-illawarra/yallah/commercial/d

evelopment/8045763

Mark Marinelli 02 4229 6640