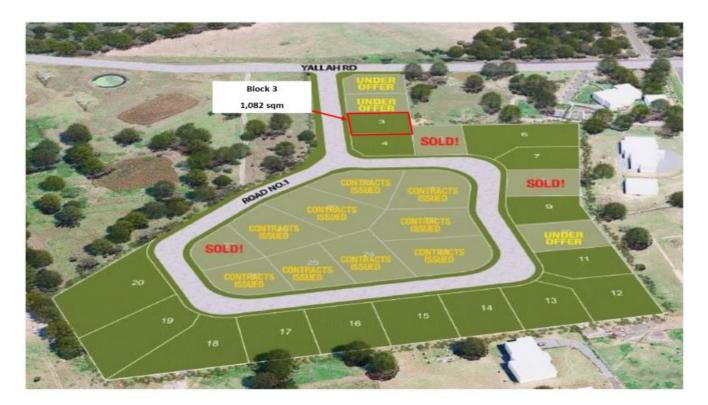

## 2/11 Yallah Road Yallah NSW

- \* Industrial Land For Sale, Blk 2 1,112sqm
- \* 50% Sold with Construction Commencing July 2019 & Completion Early 2020
- \* Fantastic location, close to Bypass, Illawarra Regional Airport and major arterial roads.
- \* One of the Last Industrial Sites available in the area
- \* Great incentives, buy now, pay later.
- \* Invest and grow your portfolio or Owner Occupy and grow your business.