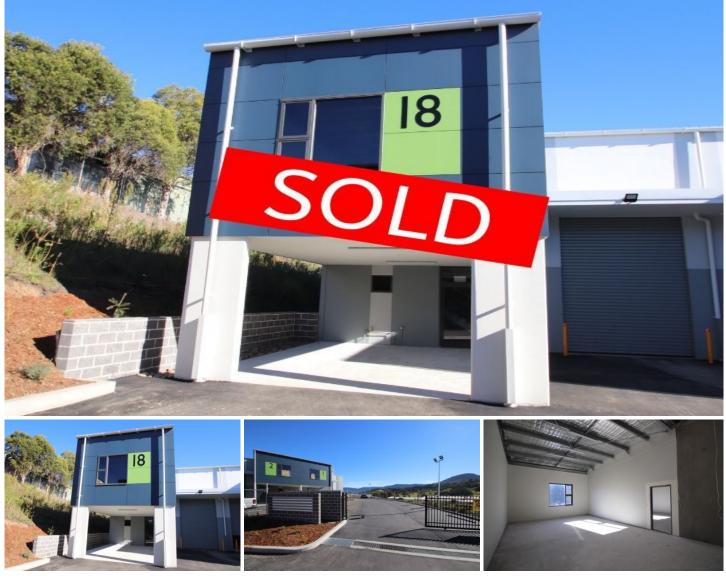

## 18/10-12 Sylvester Avenue Unanderra NSW

2 🖨

- Modern tilt up design with high ceiling & electric roller door clearance

- Two street access with drive through
- Large vehicle friendly driveways

- Secure gated complex with two street access and drive through

- Mezzanine 49 sqm and Warehouse Space 116 sqm

Туре Building Size : 165 sqm Land Size View

: Industrial : 165 sqm

: https://www.whkcommercial.com.au/sale /nsw/wollongong-illawarra/unanderra/co mmercial/industrial/8045784

## Unit 18, 10—12 Sylvester Ave Unanderra

LOTS 1-2 SYLVESTER AVENUE, UNANDERRA LIGHT INDUSTRIAL UNITS 12-25 GROUND FLOOR

LOTS 1-2 SYLVESTER AVENUE, UNANDERRA LIGHT INDUSTRIAL UNITS 12-25 MEZZANINE PLAN

NALINE P