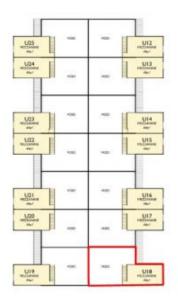

## Unit 18, 10—12 Sylvester Ave Unanderra

LOTS 1-2 SYLVESTER AVENUE, UNANDERRA LIGHT INDUSTRIAL UNITS 12-25 GROUND FLOOR

LOTS 1-2 SYLVESTER AVENUE, UNANDERRA LIGHT INDUSTRIAL UNITS 12-25 MEZZANINE PLAN

NALINE P