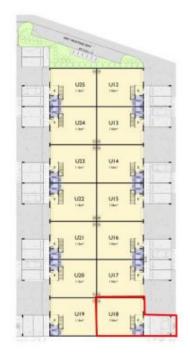

## Unit 18, 10—12 Sylvester Ave Unanderra

LOTS 1-2 SYLVESTER AVENUE, UNANDERRA LIGHT INDUSTRIAL UNITS 12-25 GROUND FLOOR

LOTS 1-2 SYLVESTER AVENUE, UNANDERRA LIGHT INDUSTRIAL UNITS 12-25 MEZZANINE PLAN

NALINE P