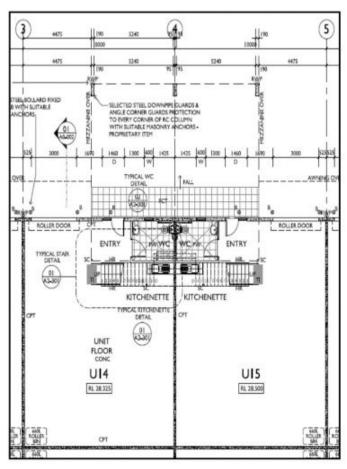

## 14 & 15//10-12 Sylvester Avenue Unanderra NSW

- Modern tilt up design
- Double unit Combined Mezzanine and Warehouse Space
- Painted concrete floor and partial wall
- Two disable friendly bathrooms and kitchenette
- Dual high clearance electronic roller doors
- Two street access, secure gated complex
- Large vehicle friendly driveways