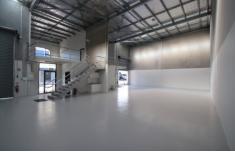

## 14 & 15//10-12 Sylvester Avenue Unanderra NSW

- Modern tilt up design
- Double unit Combined Mezzanine and Warehouse Space
- Painted concrete floor and partial wall
- Two disable friendly bathrooms and kitchenette
- Dual high clearance electronic roller doors
- Two street access, secure gated complex
- Large vehicle friendly driveways

## Unit 14 & 15, 10—12 Sylvester Ave Unanderra

9

LOTS 1-2 SYLVESTER AVENUE, UNANDERRA LIGHT INDUSTRIAL UNITS 12-25 GROUND FLOOR

NAME OF THE PARTY OF

LOTS 1-2 SYLVESTER AVENUE, UNANDERRA LIGHT INDUSTRIAL UNITS 12-25 MEZZANINE PLAN