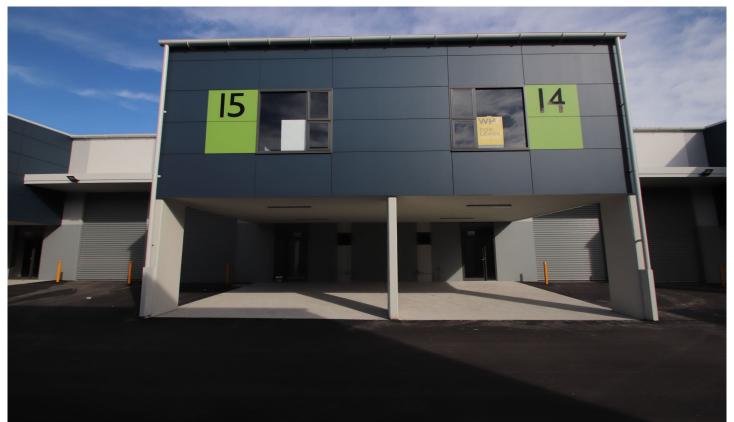

## 14 & 15//10-12 Sylvester Avenue Unanderra NSW

- Modern tilt up design
- Double unit Combined Mezzanine and Warehouse Space
- Painted concrete floor and partial wall
- Two disable friendly bathrooms and kitchenette
- Dual high clearance electronic roller doors
- Two street access, secure gated complex
- Large vehicle friendly driveways

## Unit 14 & 15, 10—12 Sylvester Ave Unanderra

9

LOTS 1-2 SYLVESTER AVENUE, UNANDERRA LIGHT INDUSTRIAL UNITS 12-25 GROUND FLOOR

NAME OF THE PARTY OF

LOTS 1-2 SYLVESTER AVENUE, UNANDERRA LIGHT INDUSTRIAL UNITS 12-25 MEZZANINE PLAN