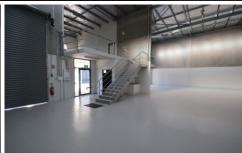

## 14 & 15//10-12 Sylvester Avenue Unanderra NSW

- Modern tilt up design
- Double unit Combined Mezzanine and Warehouse Space
- Painted concrete floor and partial wall
- Two disable friendly bathrooms and kitchenette
- Dual high clearance electronic roller doors
- Two street access, secure gated complex
- Large vehicle friendly driveways

## Unit 14 & 15, 10—12 Sylvester Ave Unanderra

9

LOTS 1-2 SYLVESTER AVENUE, UNANDERRA LIGHT INDUSTRIAL UNITS 12-25 GROUND FLOOR

NAME OF THE PARTY OF

LOTS 1-2 SYLVESTER AVENUE, UNANDERRA LIGHT INDUSTRIAL UNITS 12-25 MEZZANINE PLAN