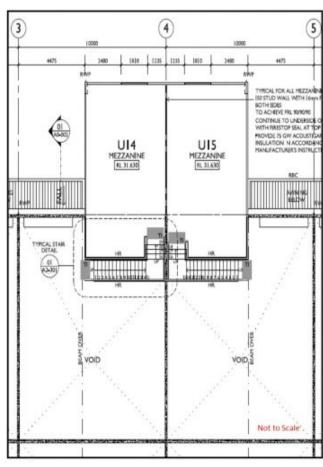

## 14 & 15//10-12 Sylvester Avenue Unanderra NSW

- Modern tilt up design
- Double unit Combined Mezzanine and Warehouse Space
- Painted concrete floor and partial wall
- Two disable friendly bathrooms and kitchenette
- Dual high clearance electronic roller doors
- Two street access, secure gated complex
- Large vehicle friendly driveways