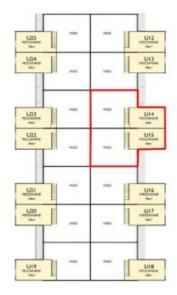

## Unit 14 & 15, 10—12 Sylvester Ave Unanderra

9

LOTS 1-2 SYLVESTER AVENUE, UNANDERRA LIGHT INDUSTRIAL UNITS 12-25 GROUND FLOOR

NAME OF THE PARTY OF

LOTS 1-2 SYLVESTER AVENUE, UNANDERRA LIGHT INDUSTRIAL UNITS 12-25 MEZZANINE PLAN