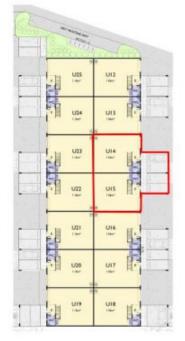

## Unit 14 & 15, 10—12 Sylvester Ave Unanderra

9

LOTS 1-2 SYLVESTER AVENUE, UNANDERRA LIGHT INDUSTRIAL UNITS 12-25 GROUND FLOOR

NAME OF THE PARTY OF

LOTS 1-2 SYLVESTER AVENUE, UNANDERRA LIGHT INDUSTRIAL UNITS 12-25 MEZZANINE PLAN