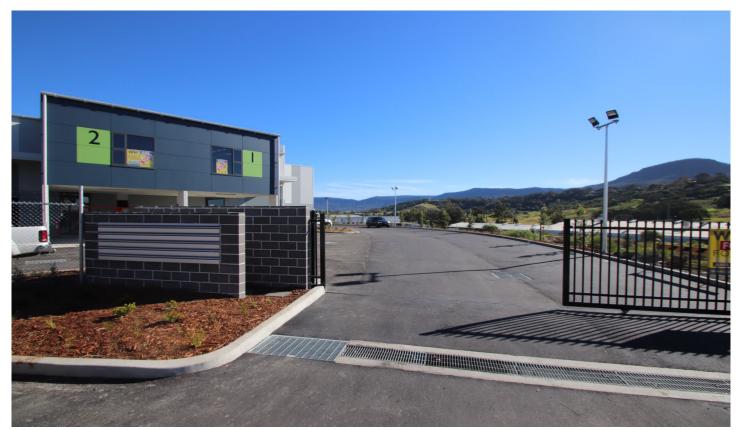

## 19/10-12 Sylvester Avenue Unanderra NSW

- Modern tilt up design with high ceiling & electric roller door clearance
- Two street access with drive through
- Large vehicle friendly driveways
- Secure gated complex with two street access and drive through
- Mezzanine 49 sqm and Warehouse Space 116 sqm

## Unit 18, 10—12 Sylvester Ave Unanderra

LOTS 1-2 SYLVESTER AVENUE, UNANDERRA LIGHT INDUSTRIAL UNITS 12-25 GROUND FLOOR

SCHOOL S