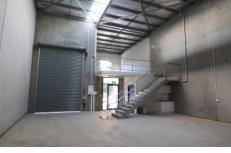

## 19/10-12 Sylvester Avenue Unanderra NSW

- Modern tilt up design with high ceiling & electric roller door clearance
- Two street access with drive through
- Large vehicle friendly driveways
- Secure gated complex with two street access and drive through
- Mezzanine 49 sqm and Warehouse Space 116 sqm