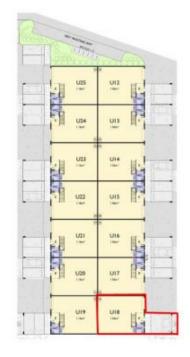

## Unit 18, 10—12 Sylvester Ave Unanderra

LOTS 1-2 SYLVESTER AVENUE, UNANDERRA LIGHT INDUSTRIAL UNITS 12-25 GROUND FLOOR

SCHOOL S