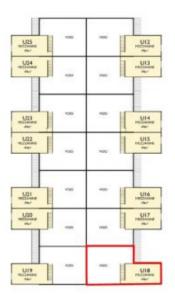

## Unit 18, 10—12 Sylvester Ave Unanderra

LOTS 1-2 SYLVESTER AVENUE, UNANDERRA LIGHT INDUSTRIAL UNITS 12-25 GROUND FLOOR

SCHOOL S