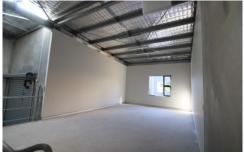

## 19/10-12 Sylvester Avenue Unanderra NSW

- Modern tilt up design with high ceiling & electric roller door clearance
- Two street access with drive through
- Large vehicle friendly driveways
- Secure gated complex with two street access and drive through
- Mezzanine 49 sqm and Warehouse Space 116 sqm