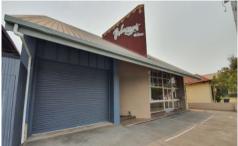

## 342 Keira Street Wollongong NSW

Wollongong's Famous Delaney's Cakes is going from strength to strength and due to the expansion of another location, 342 Keira Street is being offered for sale.

Take advantage of this rare opportunity to secure this 300m2 Keira Street warehouse, with front of house, retail/reception area and mezzanine office space.

Property features include:

300m2 warehouse, with retail/reception and mezzanine office space

Walking distance to Wollongong CBD

Plenty of power

Roller door access

Fantastic Keira St location with high trade & traffic