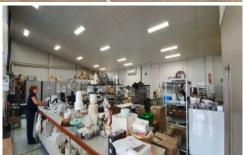

## 342 Keira Street Wollongong NSW

Wollongong's Famous Delaney's Cakes is going from strength to strength and due to the expansion of another location, 342 Keira Street is being offered for sale.

Take advantage of this rare opportunity to secure this 300m2 Keira Street warehouse, with front of house, retail/reception area and mezzanine office space.

Property features include:

300m2 warehouse, with retail/reception and mezzanine office space

Walking distance to Wollongong CBD

Plenty of power

Roller door access

Fantastic Keira St location with high trade & traffic