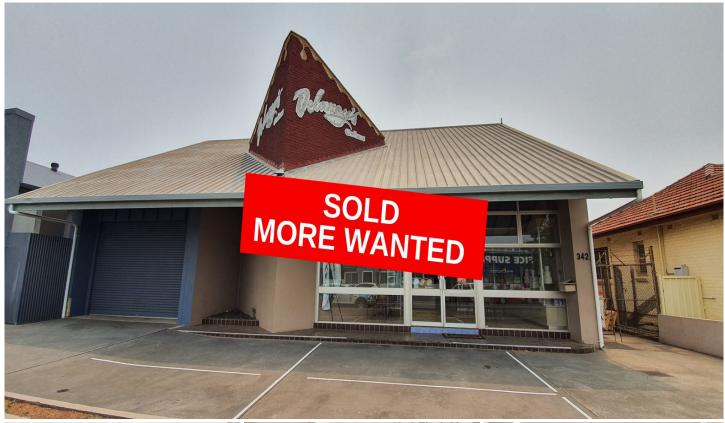

## 342 Keira Street Wollongong NSW

Wollongong's Famous Delaney's Cakes is going from strength to strength and due to the expansion of another location, 342 Keira Street is being offered for sale.

Take advantage of this rare opportunity to secure this 300m2 Keira Street warehouse, with front of house, retail/reception area and mezzanine office space.