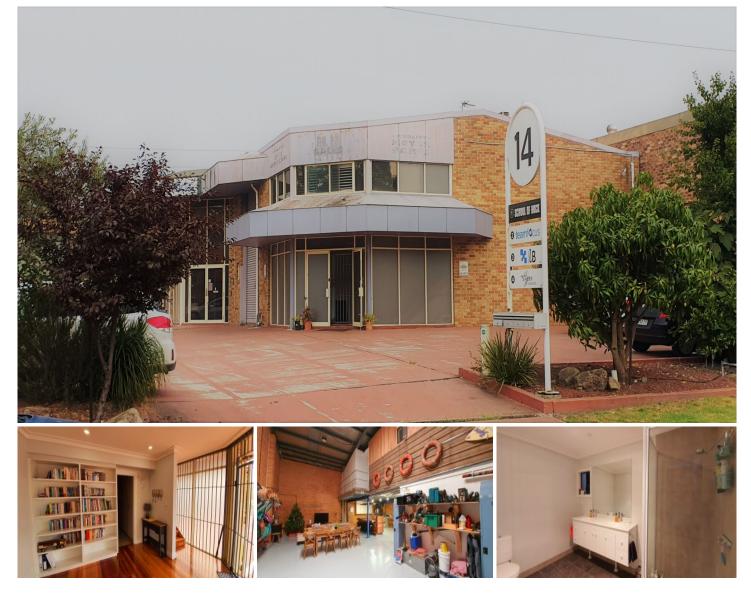

## 1/14 Ralph Black Drive North Wollongong NSW

Located in Illawarra's most sort after industrial area, this 135m2 factory unit, with 60m2 of mezzanine office space is sure to impress.

We spend a lot of our lives at work and this property is proof that your work space doesn't have to be a dusty concrete floor.

The comforts of this factory will make it easier for you to work long hours and provides a good environment for employees, clients, family & friends.

Property features include: Formal reception or showroom