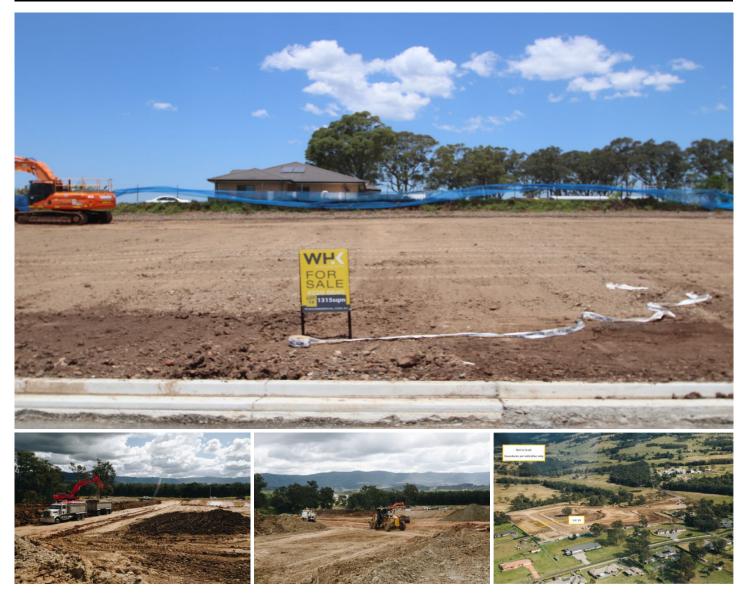

## 14/11 Yallah Road Yallah NSW

- \* Industrial Land For Sale, Blk 14 1,315 sqm
- \* 75% Sold with Expected Completion Early 2021
- \* Fantastic location, close to Bypass, Illawarra Regional Airport and major arterial roads.
- \* Last Industrial Sites available in the area.
- \* Invest and grow your portfolio or Owner Occupy and grow your business.

Type : Development Building Size : 657.5 sqm Land Size : 1315 sqm

View : https://wv

: https://www.whkcommercial.com.au/sale /nsw/wollongong-illawarra/yallah/comme

rcial/development/8045807

Harry Stefanou 02 4229 6640