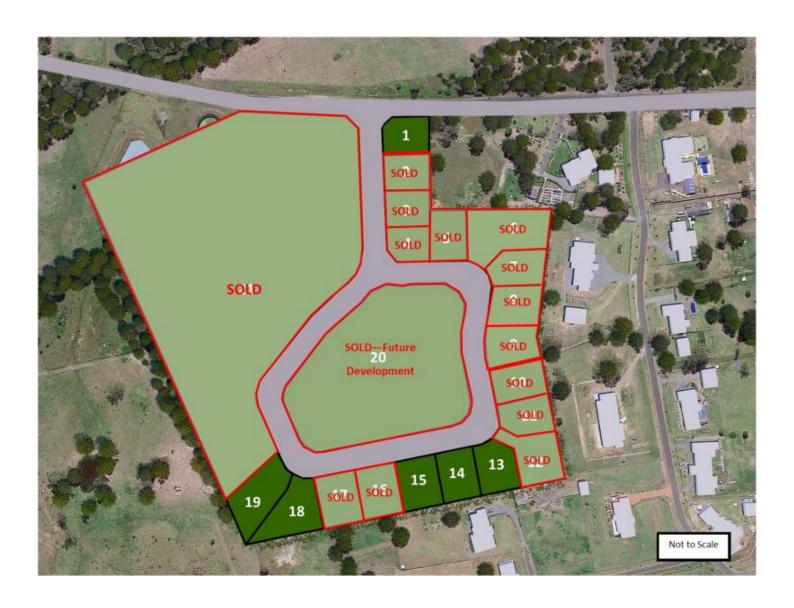

## 14/11 Yallah Road Yallah NSW

- \* Industrial Land For Sale, Blk 14 1,315 sqm
- \* 75% Sold with Expected Completion Early 2021
- \* Fantastic location, close to Bypass, Illawarra Regional Airport and major arterial roads.
- \* Last Industrial Sites available in the area.
- \* Invest and grow your portfolio or Owner Occupy and grow your business.

Type : Development Building Size : 657.5 sqm Land Size : 1315 sqm

View : https://wv

: https://www.whkcommercial.com.au/sale /nsw/wollongong-illawarra/yallah/comme

rcial/development/8045807

Harry Stefanou 02 4229 6640