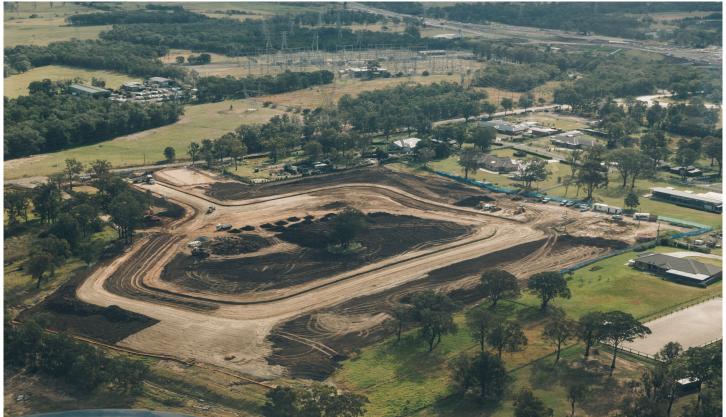

## 13/11 Yallah Road Yallah NSW

- \* Industrial Land For Sale, Blk 13 1401 sqm
- \* 75% Sold with Construction Completion early 2021
- \* Fantastic location, close to Bypass, Illawarra Regional Airport and major arterial roads.
- \* One of the Last Industrial Sites available in the area
- \* Invest and grow your portfolio or Owner Occupy and grow your business.