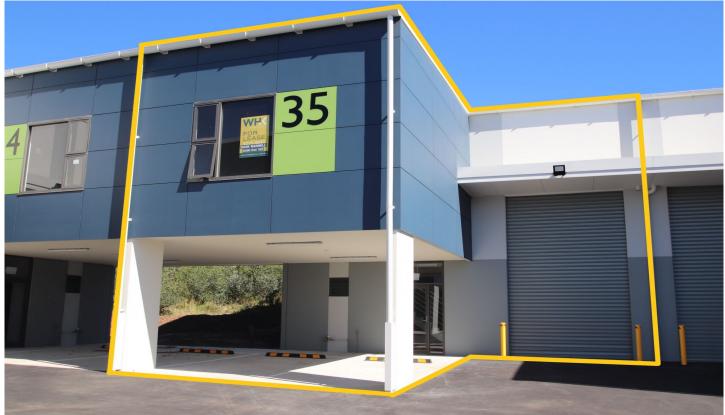

## 35/10-12 Sylvester Avenue Unanderra NSW

- Complete and Tenanted
- Currently leased at \$28,825 + GST + Outgoings
- Rental Return of 5.3% pa
- Modern concrete tilt up design with high ceilings
- Two street access including Princes Highway, with large vehicle friendly driveways
- Plus High Electric Roller Door clearance

For full version visit the website

Type : Industrial Building Size : 184 sqm Land Size : 184 sqm

View : https://www.whkcommercial.com.au/sale /nsw/wollongong-illawarra/unanderra/co

mmercial/industrial/8045811