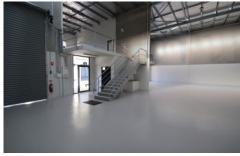

## 14 & 15//10-12 Sylvester Avenue Unanderra NSW

- Modern tilt up design
- Double unit Combined Mezzanine and Warehouse Space
- Painted concrete floor and partial wall
- Two disable friendly bathrooms and kitchenette
- Dual high clearance electronic roller doors
- Two street access, secure gated complex
- Large vehicle friendly driveways