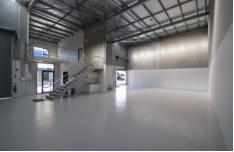

## 14 & 15//10-12 Sylvester Avenue Unanderra NSW

- Modern tilt up design
- Double unit Combined Mezzanine and Warehouse Space
- Painted concrete floor and partial wall
- Two disable friendly bathrooms and kitchenette
- Dual high clearance electronic roller doors
- Two street access, secure gated complex
- Large vehicle friendly driveways