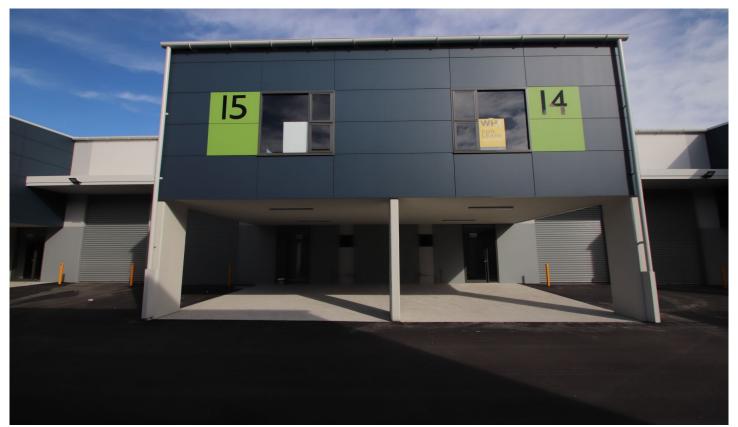

## 14 & 15//10-12 Sylvester Avenue Unanderra NSW

- Modern tilt up design
- Double unit Combined Mezzanine and Warehouse Space
- Painted concrete floor and partial wall
- Two disable friendly bathrooms and kitchenette
- Dual high clearance electronic roller doors
- Two street access, secure gated complex
- Large vehicle friendly driveways