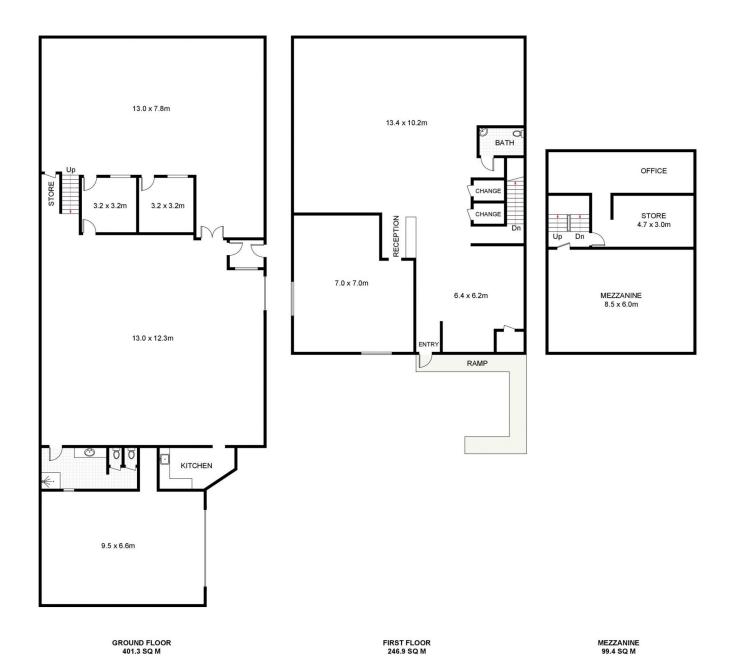

TOTAL FLOOR SPACE APPROX 750 SQ M

## 47 Shellharbour Road, Port Kembla

Scale in metres. Indicative only. Dimensions are approximate. All information contained herein is gathered from sources we believe to be reliable. However, we cannot guarantee its accuracy and interested persons should rely on their own enquiries.