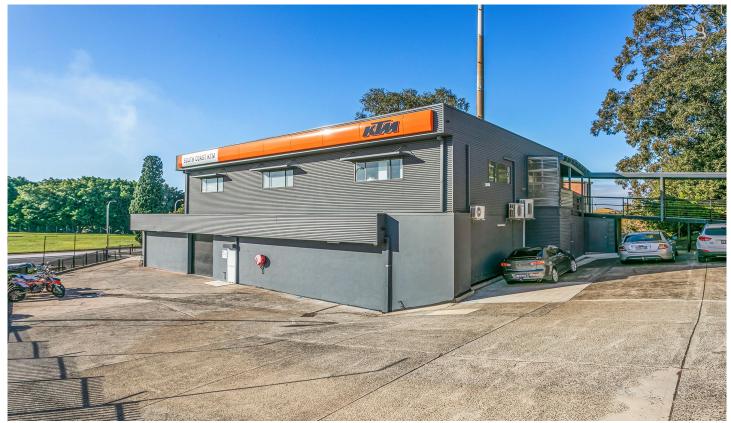

## 47 Shellharbour Road Port Kembla NSW

- POTENTIAL R.O.I OF 6% (Subject to Lease terms)
- OCCUPY, INVEST OR BOTH
- POTENTIAL FOR OWN USE PLUS INCOME
- BUILDING HAS BEEN TOTALLY RENOVATED
- JUST WALK STRAIGHT IN NOTHING TO DO!
- CLOSE TO PORT KEMBLA HARBOUR
- CLOSE TO MAJOR SHOPPING PRECINCT

Type : Retail Building Size: 750 sqm **Land Size** : 1218 sqm

View : https://www.whkcommercial.com.au/sale

/nsw/wollongong-illawarra/port-kembla/c ommercial/retail/8045816

For full version visit the website