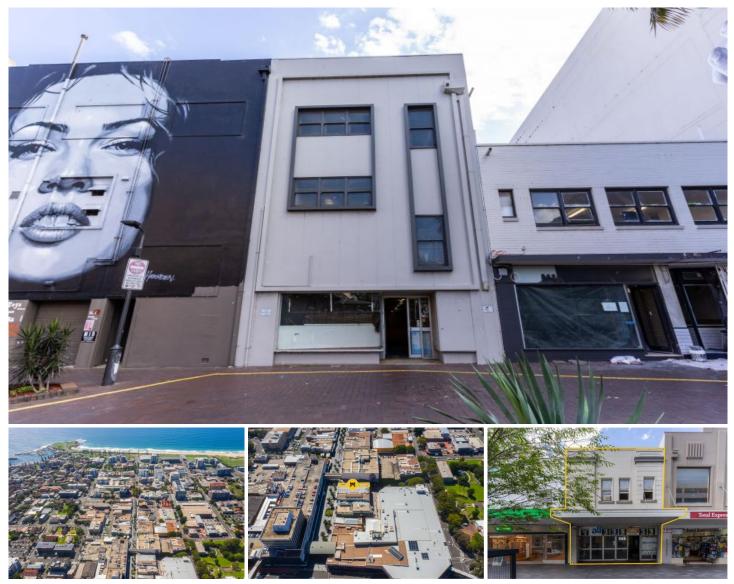

## 183-185 Crown Street Wollongong NSW

- \* Located in the heart of the Wollongong CBD/Retail Centre
- \* 735 sqm of retail space over three floors
- \* Dual street frontage onto Crown St and Globe Lane
- \* Potential Rental income \$150,000 \$200,000 PA + GST + Outgoings (Subject to tenancy works completed)
- \* Suit multiple businesses varying layout options available for Leasing purposes
- \* Purchase to invest or owner occupy

| Туре         |   |
|--------------|---|
| Price        |   |
| Building Siz | e |
| Land Size    |   |
| View         |   |

- : Retail
- :\$2,080,000
- : 735 sqm : 245 sqm
- ze : 24
  - : https://www.whkcommercial.com.au/sale /nsw/wollongong-illawarra/wollongong/c