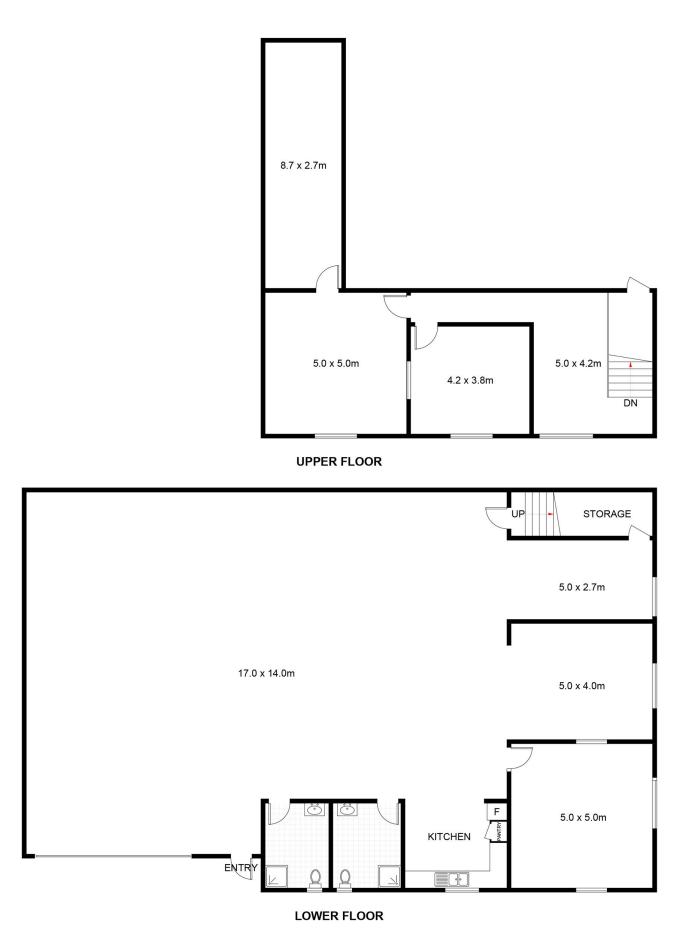

Approximate Gross Internal Area = 392.5 sq m

Approximate Gloss methal Area – 252.054 m Scale in metres. Indicative only. Dimensions are approximate. All information contained herein is gathered from sources we believe to be reliable. However, we cannot guarantee its accuracy and interested persons should rely on their own enquiries. Some images may contain digital furniture.