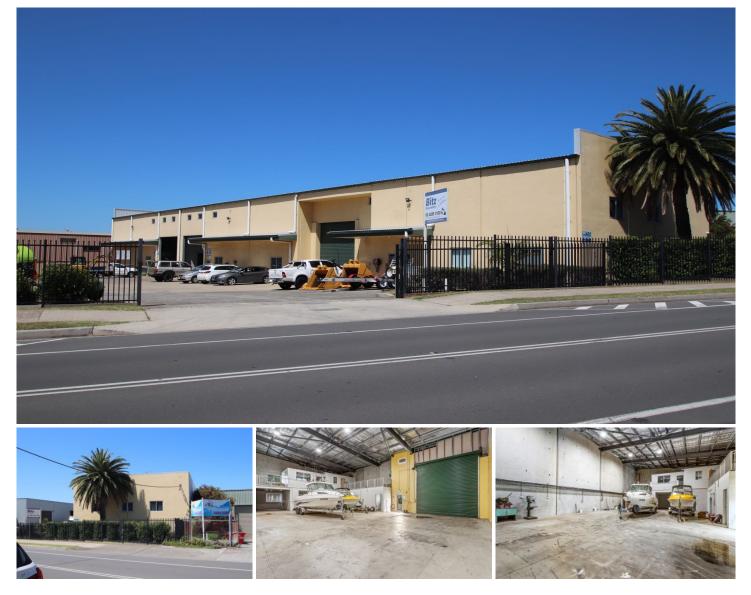

## 1/3 Pioneer Drive Woonona NSW

5 🚘

\* Unit 1 of a boutique 3 unit strata complex in Northern Suburbs of The Illawarra

\* Total lettable area over 392m2

\* High Clearance Concrete Panel Warehouse with over 8m clearance

- \* Includes 5 x onsite parking spaces
- \* Secure electric gated complex
- \* Multiple Offices, boardroom, kitchen and amenities
- \* Unit 2 and 3 adjoining- also available for Sale

Туре Land Size View

- : Industrial Building Size : 392.5 sqm
- : 500 sqm

: https://www.whkcommercial.com.au/sale /nsw/wollongong-illawarra/woonona/com mercial/industrial/8045826

Tony Moschella 02 4229 6640

1/3 Pioneer Road, Woonona