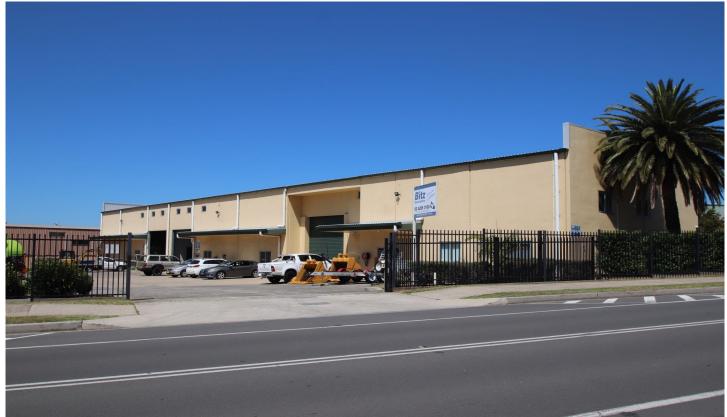

## 2/3 Pioneer Drive Woonona NSW

- \* Unit 2 of a boutique 3 unit strata complex in Northern Suburbs of The Illawarra
- \* Total floorspace of 272m2
- \* High Clearance Concrete Panel Warehouse with over 8m clearance
- \* Includes 5 x onsite parking spaces \* Secure electric gated complex
- \* kitchenette and toilets
- \* Clean open warehouse space
- \* Unit 1 and 3 adjoining- also available for Sale