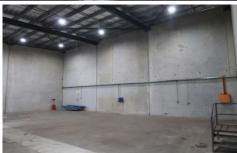

## 2/3 Pioneer Drive Woonona NSW

- \* Unit 2 of a boutique 3 unit strata complex in Northern Suburbs of The Illawarra
- \* Total floorspace of 272m2
- \* High Clearance Concrete Panel Warehouse with over 8m clearance
- \* Includes 5 x onsite parking spaces \* Secure electric gated complex
- \* kitchenette and toilets
- \* Clean open warehouse space
- \* Unit 1 and 3 adjoining- also available for Sale