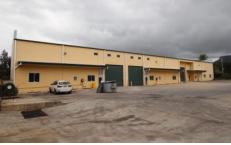

## 2/3 Pioneer Drive Woonona NSW

- \* Unit 2 of a boutique 3 unit strata complex in Northern Suburbs of The Illawarra
- \* Total floorspace of 272m2
- \* High Clearance Concrete Panel Warehouse with over 8m clearance
- \* Includes 5 x onsite parking spaces \* Secure electric gated complex
- \* kitchenette and toilets
- \* Clean open warehouse space
- \* Unit 1 and 3 adjoining- also available for Sale