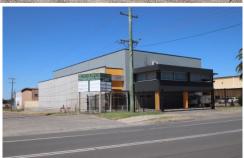

## **5 Pioneer Drive Woonona NSW**

- \* Approx 1800m2 of light industrial land (IN2)
- \* Approx 800m2 of total lettable area
- \* Rare freehold warehouse in tightly-held Northern Suburbs of the Illawarra
- \* High clearance warehouse over 8m with dual over sized roller doors
- \* Premium level of construction throughout
- \* Secure gated complex with 8 onsite car spaces
- \* includes truck wash bay and large concrete hardstand area

Type : Industrial Building Size : 800 sqm Land Size : 1800 sqm

View : https://www.whkcommercial.com.au/sale /nsw/wollongong-illawarra/woonona/com

mercial/industrial/8045828

Tony Moschella 02 4229 6640