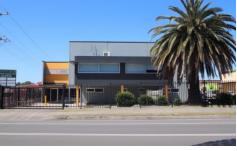

## **5 Pioneer Drive Woonona NSW**

- \* Approx 1800m2 of light industrial land (IN2)
- \* Approx 800m2 of total lettable area
- \* Rare freehold warehouse in tightly-held Northern Suburbs of the Illawarra
- \* High clearance warehouse over 8m with dual over sized roller doors
- \* Premium level of construction throughout
- \* Secure gated complex with 8 onsite car spaces
- \* includes truck wash bay and large concrete hardstand area

Type : Industrial Building Size : 800 sqm Land Size : 1800 sqm

View : https://www.whkcommercial.com.au/sale /nsw/wollongong-illawarra/woonona/com

mercial/industrial/8045828

Tony Moschella 02 4229 6640