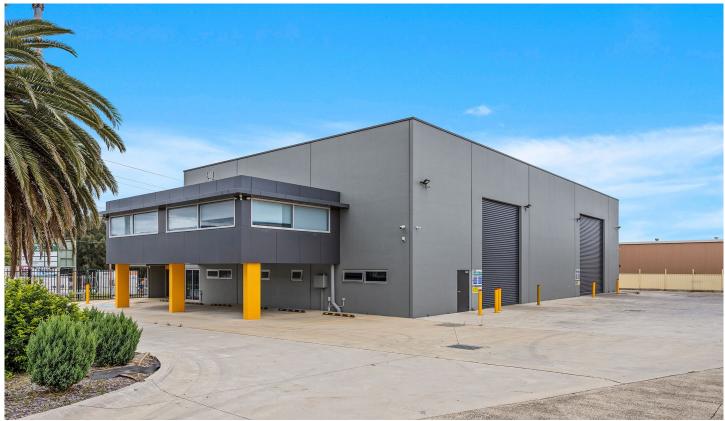

## **5 Pioneer Drive Woonona NSW**

- \* Approx 1800m2 of light industrial land (IN2)
- \* Approx 800m2 of total lettable area
- \* Rare freehold warehouse in tightly-held Northern Suburbs of the Illawarra
- \* High clearance warehouse over 8m with dual over sized roller doors
- \* Premium level of construction throughout
- \* Secure gated complex with 8 onsite car spaces
- \* includes truck wash bay and large concrete hardstand area

Type : Industrial Building Size : 800 sqm Land Size : 1800 sqm

View : https://www.whkcommercial.com.au/sale /nsw/wollongong-illawarra/woonona/com

mercial/industrial/8045828

Tony Moschella 02 4229 6640