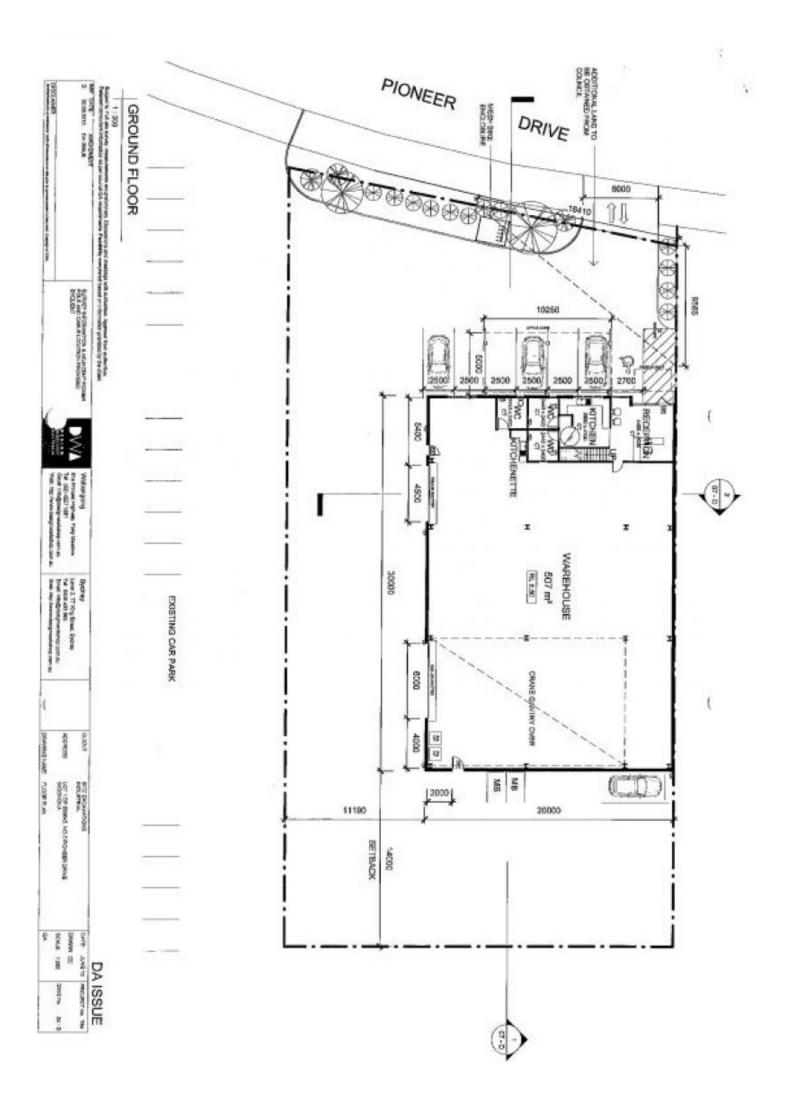

## **5 Pioneer Drive Woonona NSW**

- \* Approx 1800m2 of light industrial land (IN2)
- \* Approx 800m2 of total lettable area
- \* Rare freehold warehouse in tightly-held Northern Suburbs of the Illawarra
- \* High clearance warehouse over 8m with dual over sized roller doors
- \* Premium level of construction throughout
- \* Secure gated complex with 8 onsite car spaces
- \* includes truck wash bay and large concrete hardstand area

Type : Industrial Building Size : 800 sqm Land Size : 1800 sqm

View : https://www.whkcommercial.com.au/sale /nsw/wollongong-illawarra/woonona/com

mercial/industrial/8045828

Tony Moschella 02 4229 6640

## PIONEER DRIVE