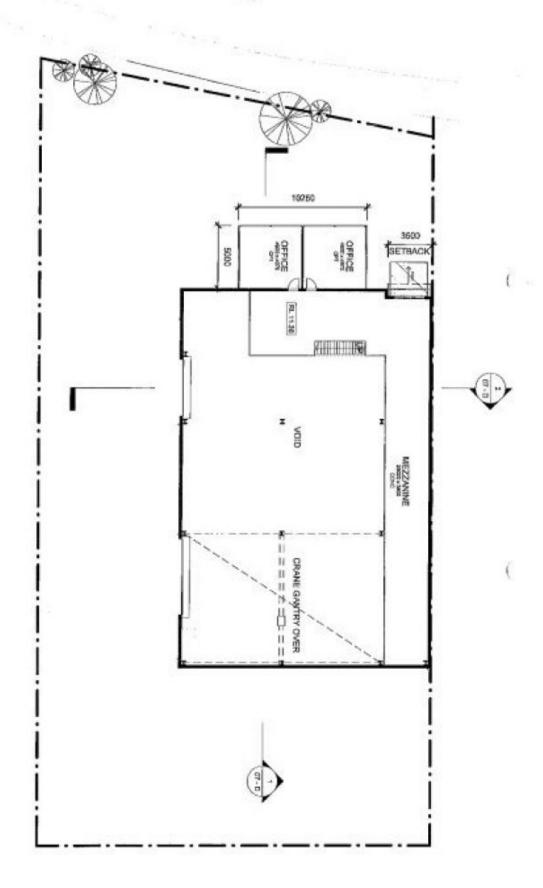

## MEZZANINE LEVEL SURVEY INFORMATION & ALLMOST FONDS STULENT DISSA LOCATOR PEDIODE SYCLENT Sydney Load 3, 17 day times their or To 3456-93 day Mad 1408-93 day Mad 1408-9 SABID BYT DECEMBED AN A-COMPANY ORNAL PROCESSES.