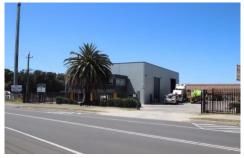

## **5 Pioneer Drive Woonona NSW**

- \* Approx 1800m2 of light industrial land (IN2)
- \* Approx 800m2 of total lettable area
- \* Rare freehold warehouse in tightly-held Northern Suburbs of the Illawarra
- \* High clearance warehouse over 8m with dual over sized roller doors
- \* Premium level of construction throughout
- \* Secure gated complex with 8 onsite car spaces
- \* includes truck wash bay and large concrete hardstand area

Type : Industrial Building Size : 800 sqm Land Size : 1800 sqm

View : https://www.whkcommercial.com.au/sale /nsw/wollongong-illawarra/woonona/com

mercial/industrial/8045828

Tony Moschella 02 4229 6640