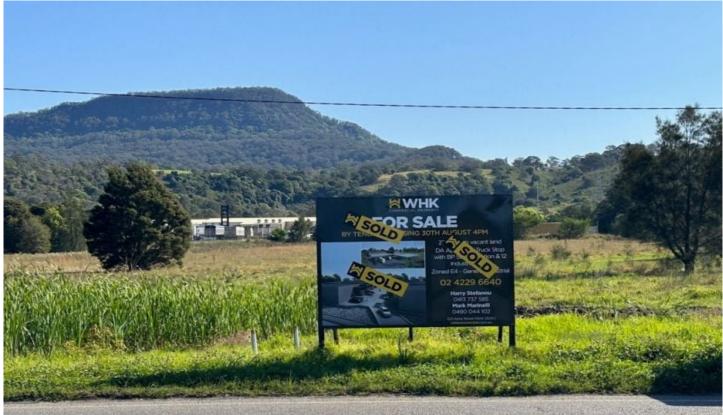

## 88 West Dapto Road Kembla Grange NSW

- \* 27,100sqm of hardstand/vacant land
- \* Zoned E4 General Indsutrial
- \* DA Approval for Two Part Development Truck Stop & Servce Station and 12 Industrial Warehouse Development.
- ? Part One Twelve Industrial Unit development
- ? Warehouse + Mezzanine ranging in size from 486 sqm 507 sqm
- ? Allocated car spaces for each unit plus visitor parking
- ? Excellent large truck access and maneuverability
- ? Part Two Truck Stop & Service Station

For full version visit the website

Type : Development Price : \$ 10,000,000 Land Size : 27100 sqm

View: https://www.whkcommercial.com.au/sale/ns

w/wollongong-illawarra/kembla-grange/com

mercial/development/8045832

Harry Stefanou 02 4229 6640

Mark Marinelli 02 4229 6640