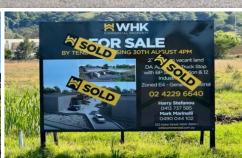

## 88 West Dapto Road Kembla Grange NSW

- \* 27,100sqm of hardstand/vacant land
- \* Zoned E4 General Indsutrial
- \* DA Approval for Two Part Development Truck Stop & Servce Station and 12 Industrial Warehouse Development.
- ? Part One Twelve Industrial Unit development
- ? Warehouse + Mezzanine ranging in size from 486 sqm 507 sqm
- ? Allocated car spaces for each unit plus visitor parking
- ? Excellent large truck access and maneuverability
- ? Part Two Truck Stop & Service Station

For full version visit the website

Type : Development Price : \$ 10,000,000 Land Size : 27100 sqm

View: https://www.whkcommercial.com.au/sale/ns

w/wollongong-illawarra/kembla-grange/com

mercial/development/8045832

Harry Stefanou 02 4229 6640

Mark Marinelli 02 4229 6640