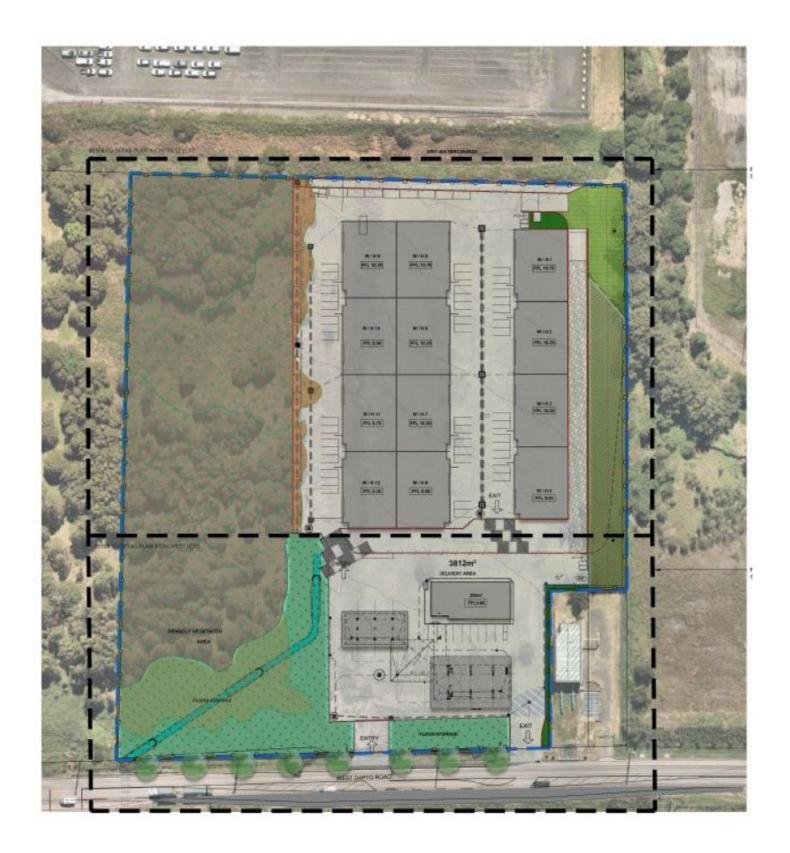

## 88 West Dapto Road Kembla Grange NSW

- \* 27,100sqm of hardstand/vacant land
- \* Zoned E4 General Indsutrial
- \* DA Approval for Two Part Development Truck Stop & Servce Station and 12 Industrial Warehouse Development.
- ? Part One Twelve Industrial Unit development
- ? Warehouse + Mezzanine ranging in size from 486 sqm 507 sqm
- ? Allocated car spaces for each unit plus visitor parking
- ? Excellent large truck access and maneuverability
- ? Part Two Truck Stop & Service Station