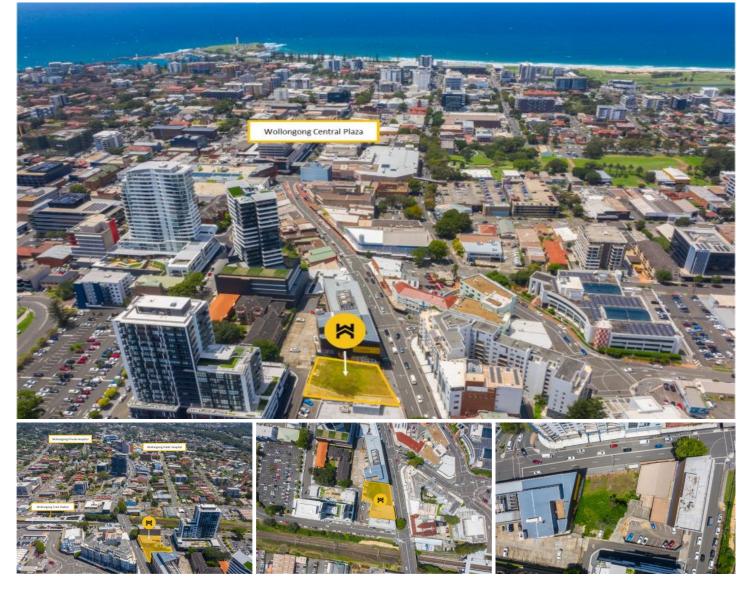

## 300 - 302 Crown Street Wollongong NSW

Located on the elevated high side of Crown St, opposite Wollongong Train Station, this development site will become an important landmark in Wollongong's CBD.

\* Potential commercial high-rise site within the centre of Wollongong's CBD.

Rare building envelope with enormous redevelopment potential (STCA).

- Elevated position on Crown St with northern exposure
- A grade parking at rear via Water Place

Surrounded by several highly successful commercial and residential towers which will deliver certainty for sqm revenues

Opposite Wollongong station and within metres to