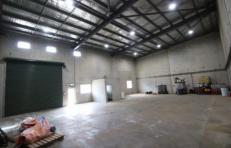

## 3/3 Pioneer Drive Woonona NSW

- \* Unit 3 of a boutique 3 unit strata complex in Northern Suburbs of The Illawarra
- \* Total floorspace of 280m2
- \* High Clearance Concrete Panel Warehouse with over 8m clearance
- \* Includes 5 x onsite parking spaces \* Secure electric gated complex
- \* kitchenette and toilets
- \* Clean open warehouse space
- \* Unit 1 and 2- adjoining- also available for Sale