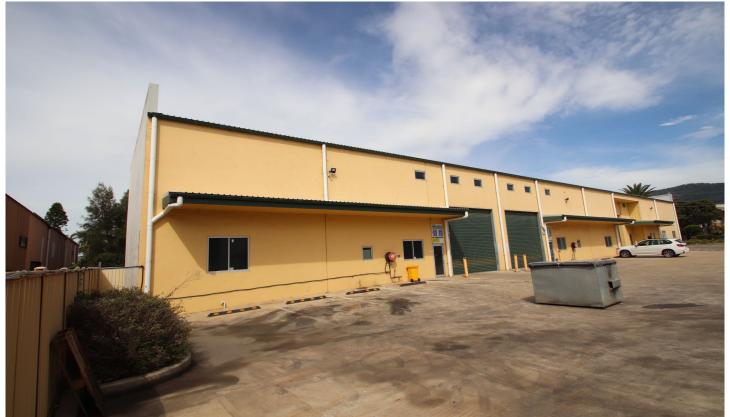

## 3/3 Pioneer Drive Woonona NSW

- \* Unit 3 of a boutique 3 unit strata complex in Northern Suburbs of The Illawarra
- \* Total floorspace of 280m2
- \* High Clearance Concrete Panel Warehouse with over 8m clearance
- \* Includes 5 x onsite parking spaces \* Secure electric gated complex
- \* kitchenette and toilets
- \* Clean open warehouse space
- \* Unit 1 and 2- adjoining- also available for Sale