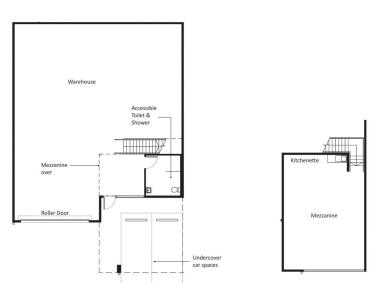

## **TYPICAL FLOOR PLANS**

1:150@A3

SIMILAR UNIT #: 02, 03, 07, 08, 09, 10, 11, 12, 13, 15, 16, 17, 18, 19, 20, 21, 22, 23, 24,26, 27, 28, 29, 30, 31

**Ground Floor** 

Mezzanine

## 27/2 Indigo Loop Yallah NSW

- \* 185 sqm warehouse with 64 sqm mezzanine
- \* Includes 2 undercover car spaces
- \* Zoned E4 General Industrial -suits multiple business uses and applications
- \* Modern tilt up concrete construction with high clearance roller doors
- \* NBN ready with 3 phase power available
- \* Includes kitchenette and full bathroom amenities