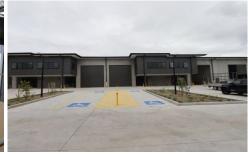

## 27/2 Indigo Loop Yallah NSW

- \* 185 sqm warehouse with 64 sqm mezzanine
- \* Includes 2 undercover car spaces
- \* Zoned E4 General Industrial -suits multiple business uses and applications
- \* Modern tilt up concrete construction with high clearance roller doors
- \* NBN ready with 3 phase power available
- \* Includes kitchenette and full bathroom amenities

For full version visit the website

Type : Industrial

**Price** : \$1,049,500 + GST

**Building Size**: 249 sqm **Land Size**: 15632 sqm

View : https://www.whkcommercial.com.au/sale

/nsw/wollongong-illawarra/yallah/comme