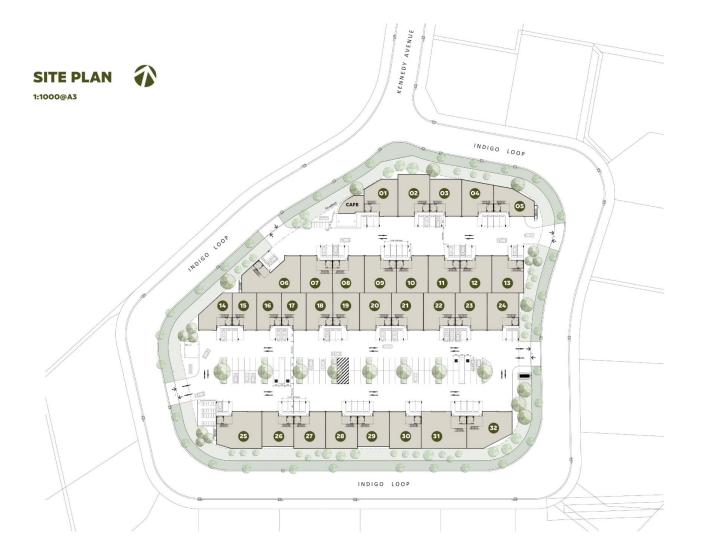

## 27/2 Indigo Loop Yallah NSW

- \* 185 sqm warehouse with 64 sqm mezzanine
- \* Includes 2 undercover car spaces
- \* Zoned E4 General Industrial -suits multiple business uses and applications
- \* Modern tilt up concrete construction with high clearance roller doors
- \* NBN ready with 3 phase power available
- \* Includes kitchenette and full bathroom amenities

For full version visit the website

Type : Industrial

**Price** : \$1,049,500 + GST

**Building Size**: 249 sqm **Land Size**: 15632 sqm

View : https://www.whkcommercial.com.au/sale

/nsw/wollongong-illawarra/yallah/comme