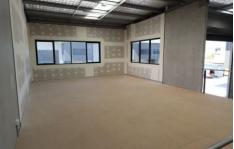

## 27/2 Indigo Loop Yallah NSW

- \* 185 sqm warehouse with 64 sqm mezzanine
- \* Includes 2 undercover car spaces
- \* Zoned E4 General Industrial -suits multiple business uses and applications
- \* Modern tilt up concrete construction with high clearance roller doors
- \* NBN ready with 3 phase power available
- \* Includes kitchenette and full bathroom amenities