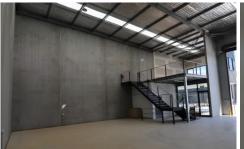

## 27/2 Indigo Loop Yallah NSW

- \* 185 sqm warehouse with 64 sqm mezzanine
- \* Includes 2 undercover car spaces
- \* Zoned E4 General Industrial -suits multiple business uses and applications
- \* Modern tilt up concrete construction with high clearance roller doors
- \* NBN ready with 3 phase power available
- \* Includes kitchenette and full bathroom amenities

## **TYPICAL FLOOR PLANS**

1:150@A3

SIMILAR UNIT #: 02, 03, 07, 08, 09, 10, 11, 12, 13, 15, 16, 17, 18, 19, 20, 21, 22, 23, 24,26, 27, 28, 29, 30, 31

**Ground Floor** 

Mezzanine