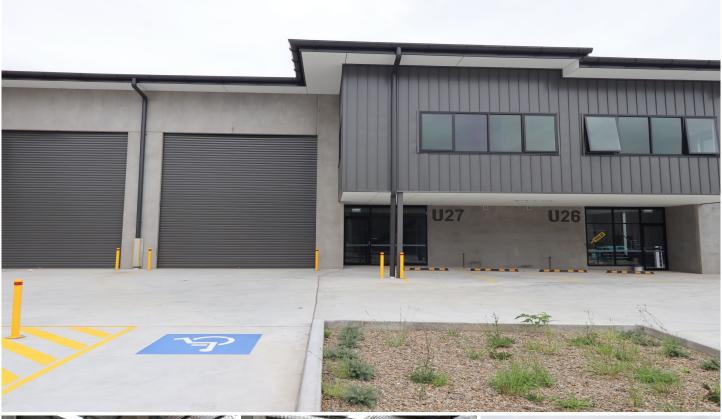

## 27/2 Indigo Loop Yallah NSW

- \* 185 sqm warehouse with 64 sqm mezzanine
- \* Includes 2 undercover car spaces
- \* Zoned E4 General Industrial -suits multiple business uses and applications
- \* Modern tilt up concrete construction with high clearance roller doors
- \* NBN ready with 3 phase power available
- \* Includes kitchenette and full bathroom amenities

For full version visit the website

Type : Industrial

**Price** : \$1,049,500 + GST

**Building Size**: 249 sqm **Land Size**: 15632 sqm

View : https://www.whkcommercial.com.au/sale

/nsw/wollongong-illawarra/yallah/comme