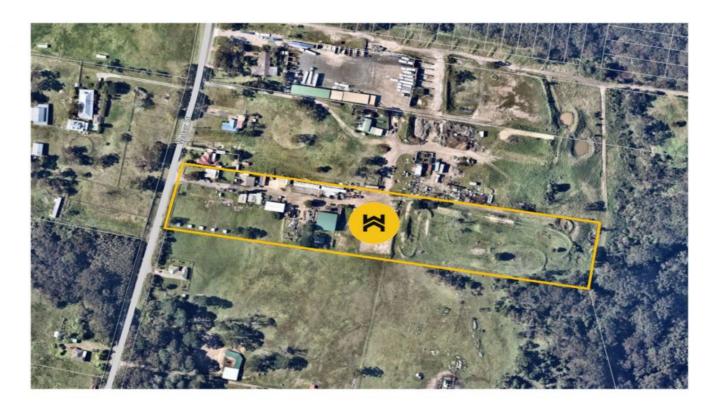

## 169 Walker Street Helensburgh NSW

- \* Extremely Rare Large Parcel of Light Industrial Land (IN2) in Helensburgh
- \* Over 27,900 m2\* of mostly flat usable land.
- \* Huge potential for large scale development. (STCA)
- \* Multiple structures including a 400m2\* high clearance shed
- \* Multiple sheds and awnings plus a small cottage at front of property
- \* Close proximity to the Princes Highway enabling easy
- access to Sydney or Wollongong
  \* AUCTION WEDNESDAY 16TH OF JUNE 2021 AT 5.30PM - Boat Harbour Motel Wollongong
  - \*sizes are APPROXIMATE ONLY\*

: Development Type **Price** : \$ 6,150,000 Building Size: 400 sqm **Land Size** : 27900 sqm

View : https://www.whkcommercial.com.au/sale /nsw/wollongong-illawarra/helensburgh/c ommercial/development/8045849