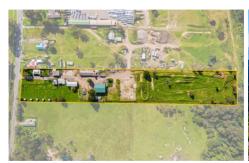

## 169 Walker Street Helensburgh NSW

- \* Extremely Rare Large Parcel of Light Industrial Land (IN2) in Helensburgh
- \* Over 27,900 m2\* of mostly flat usable land.
- \* Huge potential for large scale development. (STCA)
- \* Multiple structures including a 400m2\* high clearance shed
- \* Multiple sheds and awnings plus a small cottage at front of property
- \* Close proximity to the Princes Highway enabling easy
- access to Sydney or Wollongong
  \* AUCTION WEDNESDAY 16TH OF JUNE 2021 AT 5.30PM - Boat Harbour Motel Wollongong
  - \*sizes are APPROXIMATE ONLY\*

: Development Type **Price** : \$ 6,150,000 Building Size: 400 sqm **Land Size** : 27900 sqm

View : https://www.whkcommercial.com.au/sale /nsw/wollongong-illawarra/helensburgh/c ommercial/development/8045849