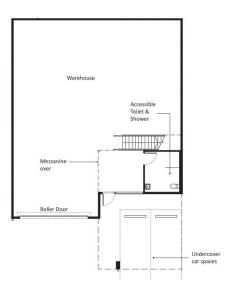

## **TYPICAL FLOOR PLANS**

1:150@A3

SIMILAR UNIT #: 02, 03, 07, 08, 09, 10, 11, 12, 13, 15, 16, 17, 18, 19, 20, 21, 22, 23, 24, 26, 27, 28, 29, 30, 31

**Ground Floor** 

Mezzanine

Please note the Architectural Plans were produced prior to completion of construction and is illustrative only. Changes may be made during construction. Dimensions, tile layouts, finishes and specifications are subject to change without notice in accordance with the provisions of the Contract of Sale.