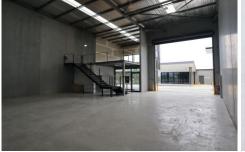

## 10/2 Indigo Loop Yallah NSW

- \* 251sqm Industrial Unit 187 sqm Warehouse with 64 sqm mezz/office
- \* Includes 2 undercover car spaces
- \* Loads of visitor parking as well as excellent truck access and maneuverability
- \* Ideal location just minutes from Yallah Interchange and Albion Park Rail Bypass
- \* Ready to owner occupy or invest