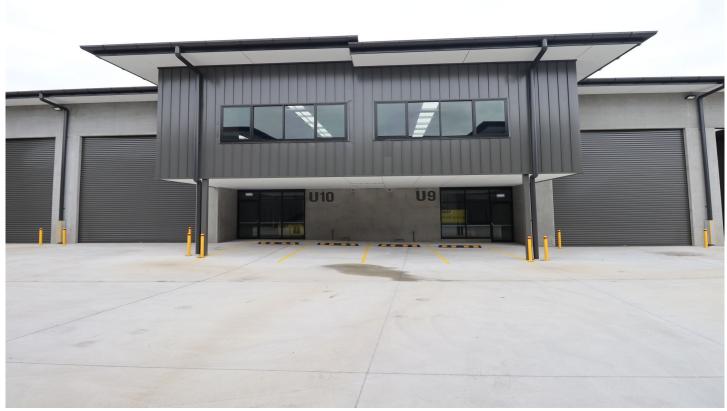

## 10/2 Indigo Loop Yallah NSW

- \* 251sqm Industrial Unit 187 sqm Warehouse with 64 sqm mezz/office
- \* Includes 2 undercover car spaces
- \* Loads of visitor parking as well as excellent truck access and maneuverability
- \* Ideal location just minutes from Yallah Interchange and Albion Park Rail Bypass
- \* Ready to owner occupy or invest

## 2 🚘

Type : Industrial

**Price** : \$1,069,500 + GST

Building Size: 251 sqm

View : https://www.whkcommercial.com.au/sale

/nsw/wollongong-illawarra/yallah/comme

rcial/industrial/8045851

Mark Marinelli 02 4229 6640