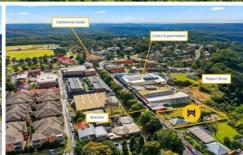

## 53 & 55 Walker Street Helensburgh NSW

- \* Rare opportunity to purchase two lots side by side totaling 1,858 sqm in main street of Helensburgh
- \* Zoned B2 Local Centre with FSR of 1.5 : 1 and building height limit of 12m
- \* Suitable for a wide range of Commercial and / or residential developments (STCA)
- \* Over 30m wide street frontage
- \* Rear lane access to property ideal for accessing potential basement parking