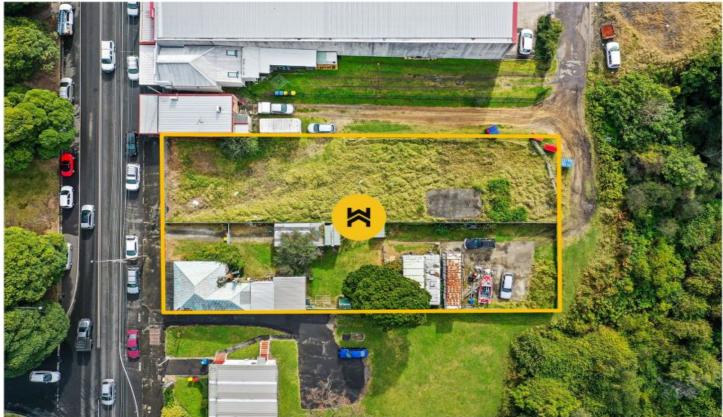

## 53 & 55 Walker Street Helensburgh NSW

- \* Rare opportunity to purchase two lots side by side totaling 1,858 sqm in main street of Helensburgh
- \* Zoned B2 Local Centre with FSR of 1.5 : 1 and building height limit of 12m
- \* Suitable for a wide range of Commercial and / or residential developments (STCA)
- \* Over 30m wide street frontage
- \* Rear lane access to property ideal for accessing potential basement parking