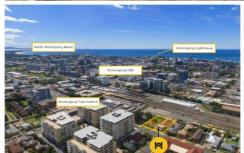

## 17 - 19 Gladstone Avenue Wollongong NSW

- \* Centrally located in the heart of Wollongong CBD
- \* Zoned B4 Mixed Use with Advanced Concept Drawings for 36 Apartments\*
- \* Contemporary Urban-Industrial Design Perfectly suited to the market
- \* Long Settlement up to Mid 2022
- \* Lodge the DA and be on your way (STCA)
- \* Suits builder with potential construction commencement 2022
- \* Site Area 1237 sqm (Approx.)\*\*
- \* Development site in Prime Location within Wollongong CBD Area
- Less than 200m to Wollongong Train Station and express platform to Sydney