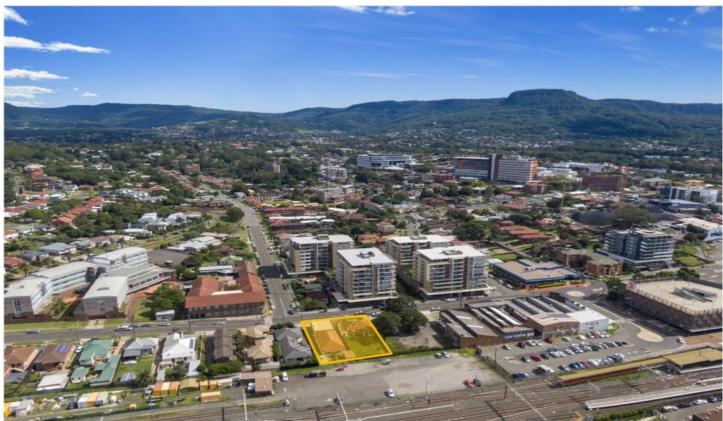

## 17 - 19 Gladstone Avenue Wollongong NSW

- \* Centrally located in the heart of Wollongong CBD
- \* Zoned B4 Mixed Use with Advanced Concept Drawings for 36 Apartments\*
- \* Contemporary Urban-Industrial Design Perfectly suited to the market
- \* Long Settlement up to Mid 2022
- \* Lodge the DA and be on your way (STCA)
- \* Suits builder with potential construction commencement 2022
- \* Site Area 1237 sqm (Approx.)\*\*
- \* Development site in Prime Location within Wollongong CBD Area
- Less than 200m to Wollongong Train Station and express platform to Sydney