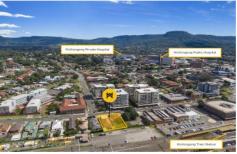

## 17 - 19 Gladstone Avenue Wollongong NSW

- \* Centrally located in the heart of Wollongong CBD
- \* Zoned B4 Mixed Use with Advanced Concept Drawings for 36 Apartments\*
- \* Contemporary Urban-Industrial Design Perfectly suited to the market
- \* Long Settlement up to Mid 2022
- \* Lodge the DA and be on your way (STCA)
- \* Suits builder with potential construction commencement 2022
- \* Site Area 1237 sqm (Approx.)\*\*
- \* Development site in Prime Location within Wollongong CBD Area
- Less than 200m to Wollongong Train Station and express platform to Sydney