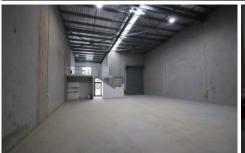

## 27/10-12 Sylvester Avenue Unanderra NSW

- \* Ideal Investment property for those looking to expand their property portfolio
- \* One of the largest warehouse spaces in Highway Business Park
- \* 209 sqm warehouse, 49 sqm office space with amenities
- \* Modern brand new concrete design complex
- \* Dual Access including princes highway and main arterial roads
- \* Two Undercover car spaces plus plenty of visitor parking
- \* Excellent signage opportunities, with great street frontage and exposure
- \* Currently tenanted until 2024.
- \* Current rent \$42,000pa + GST+ Outgoings