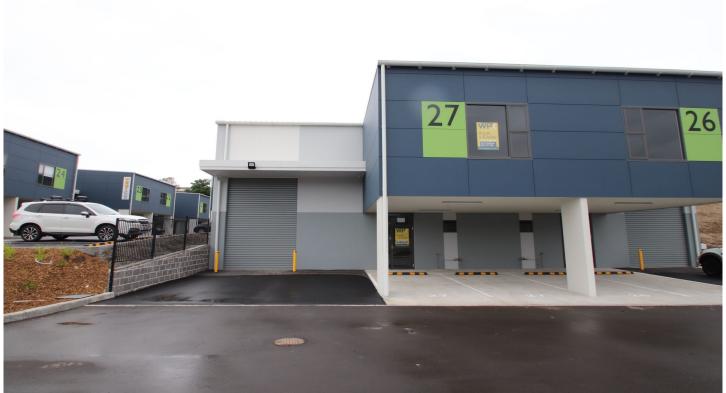

## 27/10-12 Sylvester Avenue Unanderra NSW

- \* Ideal Investment property for those looking to expand their property portfolio
- \* One of the largest warehouse spaces in Highway Business Park
- \* 209 sqm warehouse, 49 sqm office space with amenities
- \* Modern brand new concrete design complex
- \* Dual Access including princes highway and main arterial roads
- \* Two Undercover car spaces plus plenty of visitor parking
- \* Excellent signage opportunities, with great street frontage and exposure
- \* Currently tenanted until 2024.
- \* Current rent \$42,000pa + GST+ Outgoings

## 2 🗬

Type : Industrial Building Size : 258 sqm

View : https://v

: https://www.whkcommercial.com.au/sale /nsw/wollongong-illawarra/unanderra/co

mmercial/industrial/8045872

Harry Stefanou 02 4229 6640

Mark Marinelli 02 4229 6640