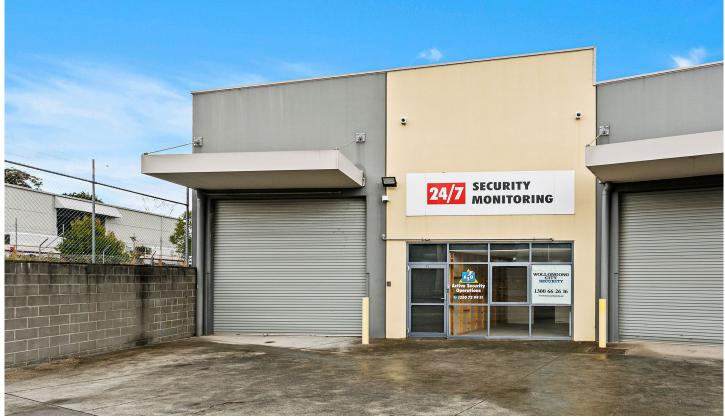

## 6/3 Luso Drive Unanderra NSW

Boasting a very rare size in the current market, this industrial unit features a total floor area of 524 sqm approx. Fully alarmed and secure, this industrial unit is located at the rear in a block of only six with high clearance automatic roller door access and 5 car parking spaces on title out front.

This unit also has high clearance auto roller door at the rear giving drive through access to an exclusive rear courtyard area of 108sqm registered on title.

Ground level warehouse comes with a glass front reception area and multiple bathrooms, shower and storerooms.