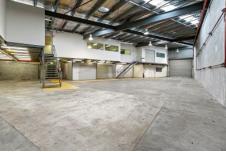

This unit also has high clearance auto roller door at the rear giving drive through access to an exclusive rear courtyard area of 108sqm registered on title.

Ground level warehouse comes with a glass front reception area and multiple bathrooms, shower and storerooms.

Upstairs boasts fully fitted out air-conditioned offices including kitchen areas a separate bathroom and a boardroom.

For full version visit the website

Type: Industrial

**View :** https://www.whkcommercial.com.au/sale/nsw/wol longong-illawarra/unanderra/commercial/industria