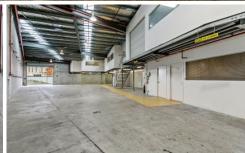

This unit also has high clearance auto roller door at the rear giving drive through access to an exclusive rear courtyard area of 108sqm registered on title.

Ground level warehouse comes with a glass front reception area and multiple bathrooms, shower and storerooms.

Upstairs boasts fully fitted out air-conditioned offices including kitchen areas a separate bathroom and a boardroom.

For full version visit the website

Type: Industrial

**View :** https://www.whkcommercial.com.au/sale/nsw/wol longong-illawarra/unanderra/commercial/industria