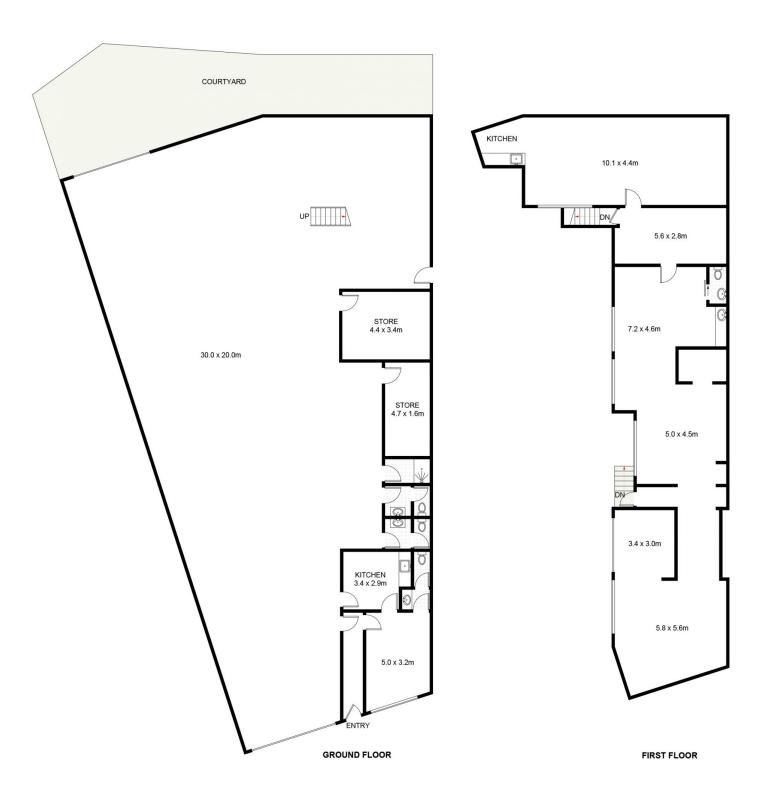

## 6/3 Luso Drive Unanderra NSW

Boasting a very rare size in the current market, this industrial unit features a total floor area of 524 sqm approx. Fully alarmed and secure, this industrial unit is located at the rear in a block of only six with high clearance automatic roller door access and 5 car parking spaces on title out front.

This unit also has high clearance auto roller door at the rear giving drive through access to an exclusive rear courtyard area of 108sqm registered on title.

Ground level warehouse comes with a glass front reception area and multiple bathrooms, shower and storerooms.

Upstairs boasts fully fitted out air-conditioned offices including kitchen areas a separate bathroom and a boardroom.

For full version visit the website

Type: Industrial

**View :** https://www.whkcommercial.com.au/sale/nsw/wol longong-illawarra/unanderra/commercial/industria